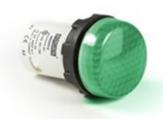

| MBSP012Y              |                        |                         |
|-----------------------|------------------------|-------------------------|
| Bulb Type             |                        | Led                     |
| Operating Current     |                        | 18 mA                   |
| Operational Frequency |                        | 50 Hz                   |
| Operational Voltage   |                        | 12V AC/DC               |
| Product               |                        | Pilot                   |
| Color                 |                        | Green                   |
| Illumination          |                        | with LED                |
| Dia                   |                        | 22 mm                   |
| Power Consumption     |                        | 0.3 W                   |
| Insulation Voltage    | Ui                     | 250 V                   |
| Operating Temperature |                        | -15 / + 70 °C           |
| Protection Degree     |                        | IP50                    |
| Cable Section         |                        | 1.5-2.5 mm <sup>2</sup> |
| Screw Torque          |                        | 1,5 Nm                  |
| Production Time       |                        | 31.12.1899 00:00:00     |
| Serial                |                        | MB Series Plastic       |
| Electrical Life       | Min Hour               | 10000                   |
| Specifications        | Non-flammable V0 PA6.  | 6 contact blocks        |
|                       | Monoblock strong body  |                         |
|                       | Finger safe protection |                         |
|                       |                        |                         |