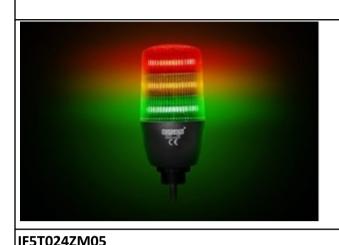

| 1F51024210105         |                                                          |                     |
|-----------------------|----------------------------------------------------------|---------------------|
| Operational Frequency |                                                          | 50 Hz               |
| Operational Voltage   |                                                          | 24V DC              |
| Product               |                                                          | LED Beacon 55mm     |
| Control               |                                                          | Key Control         |
| Mounting              |                                                          | M22 Screw           |
| Color                 |                                                          | Three Level         |
| Illumination          |                                                          | Constant            |
| Volume                |                                                          | 90 dB               |
| Insulation Voltage    | Ui                                                       | 300V                |
| Operating Temperature |                                                          | -25 °C /+70 °C      |
| Protection Degree     |                                                          | IP65                |
| Cable Section         |                                                          | Cable 0,50 mm2      |
| Production Time       |                                                          | 31.12.1899 00:00:00 |
| Serial                |                                                          | IF Series           |
| Buzzer                |                                                          | With Buzzer         |
| Electrical Life       | Min Hour                                                 | 10000               |
| Specifications        | Heat resistant, clear vision Polycarbonate signal module |                     |
|                       | Monoblock construction                                   |                     |
|                       | Easy wiring                                              |                     |
|                       | Easy to install to 22mm hole                             |                     |
| CE K                  |                                                          |                     |