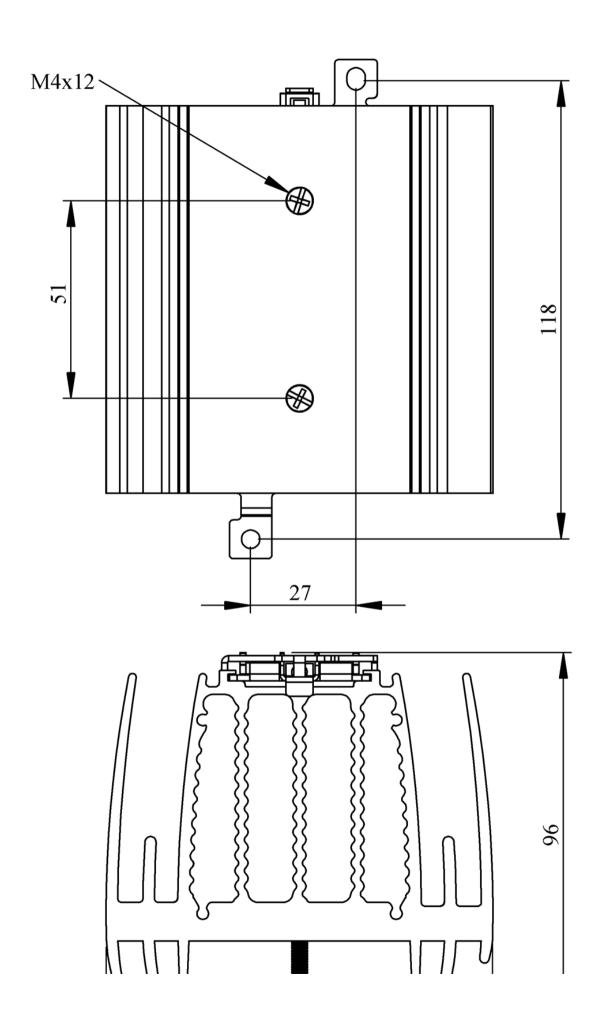

| SSS5X                         |                           |                       |  |
|-------------------------------|---------------------------|-----------------------|--|
| Product                       |                           | Solid State Heat Sink |  |
| Mounting                      |                           | Rail Mount            |  |
| <b>Operating Temperature</b>  |                           | -25 / +70 °C          |  |
| Serial                        |                           | SSS Series            |  |
| Specifications Compact design |                           |                       |  |
|                               | Fast and silent switching |                       |  |
|                               | Long life                 |                       |  |
|                               | Fingerproof design        |                       |  |
| C€ E¥                         |                           |                       |  |