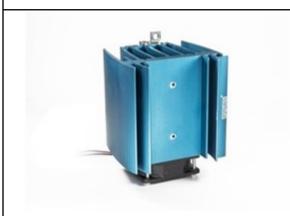

| SSS5F                        |                           |  |  |
|------------------------------|---------------------------|--|--|
| Product                      | Solid State Heat Sink     |  |  |
| Mounting                     | Rail Mount                |  |  |
| <b>Operating Temperature</b> | -25 / +70 °C              |  |  |
| Serial                       | SSS Series                |  |  |
| Specifications               | Compact design            |  |  |
|                              | Fast and silent switching |  |  |
|                              | Long life                 |  |  |

Fingerproof design