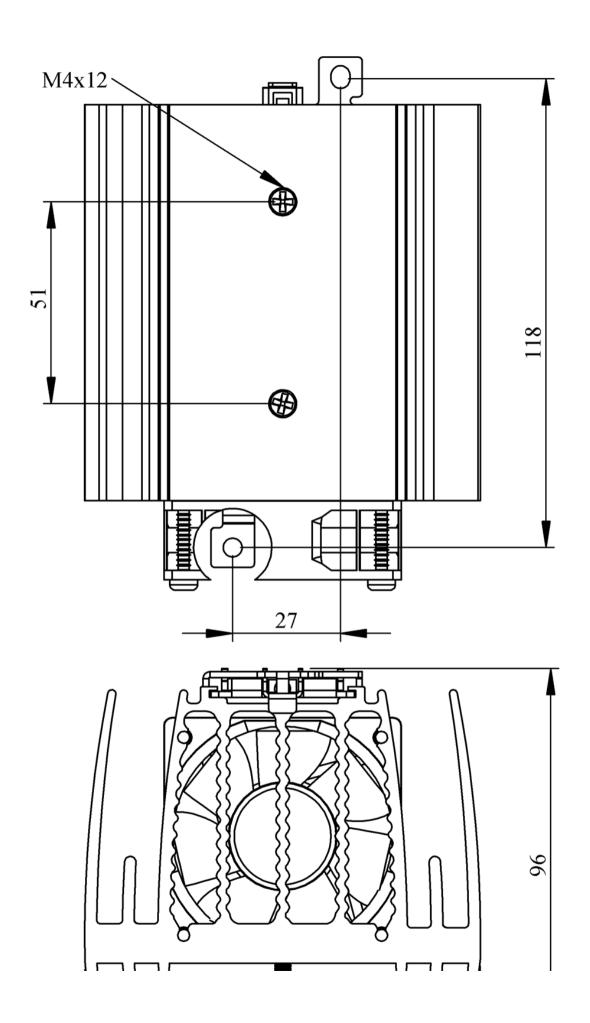

| SSS5F                        |                           |  |  |
|------------------------------|---------------------------|--|--|
| Product                      | Solid State Heat Sink     |  |  |
| Mounting                     | Rail Mount                |  |  |
| <b>Operating Temperature</b> | -25 / +70 °C              |  |  |
| Serial                       | SSS Series                |  |  |
| Specifications               | Compact design            |  |  |
|                              | Fast and silent switching |  |  |
|                              | Long life                 |  |  |

Fingerproof design