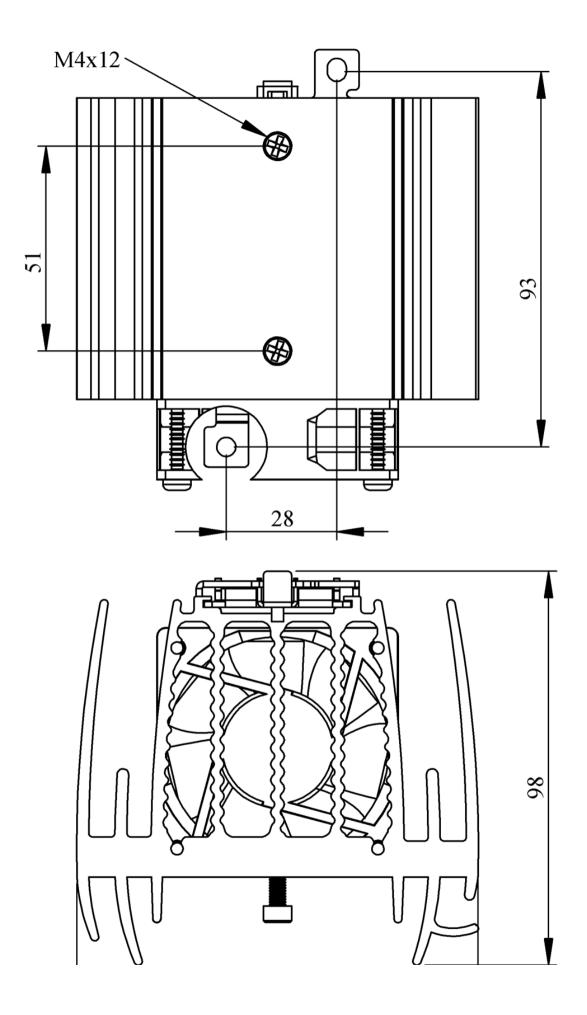

|                       |                           |                       | emes® |
|-----------------------|---------------------------|-----------------------|-------|
|                       |                           |                       |       |
| SSS4F                 |                           |                       |       |
| Product               |                           | Solid State Heat Sink |       |
| Mounting              |                           | Rail Mount            |       |
| Operating Temperature |                           | -25 / +70 °C          |       |
| Serial                |                           | SSS Series            |       |
| Specifications        | Compact design            |                       |       |
|                       | Fast and silent switching |                       |       |
|                       | Long life                 |                       |       |
|                       | Fingerproof design        |                       |       |
| C€ ⊮                  |                           |                       |       |