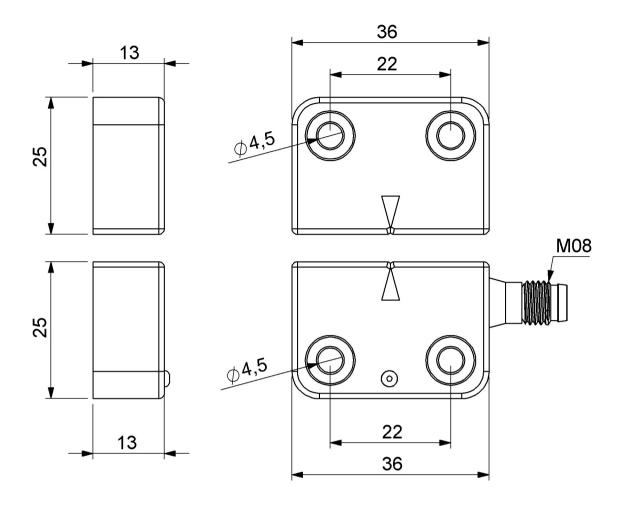

| SMS21RSZ-S15                   |                                                     |  |  |  |
|--------------------------------|-----------------------------------------------------|--|--|--|
| Product                        | Magnetic Door Switch                                |  |  |  |
| Serial                         | SM Series Magnetic Door Switch                      |  |  |  |
| Body Material                  | Plastic                                             |  |  |  |
| Туре                           | Right Exit                                          |  |  |  |
| Output/Contact Type            | 2NC                                                 |  |  |  |
| Sensing Distance               | 5mm                                                 |  |  |  |
| Feature                        | with LED                                            |  |  |  |
| Connection Type                | M8*4 Connector                                      |  |  |  |
| Connection / Nominal Dimension | 22 mm                                               |  |  |  |
| Operating Temperature          | -25°C+70°C                                          |  |  |  |
| Protection Degree              | IP68                                                |  |  |  |
| Specifications                 | Contactless triggering                              |  |  |  |
|                                | Coded Trigger                                       |  |  |  |
|                                | With Cable and Connector models                     |  |  |  |
|                                | Resistant to dirt and dust                          |  |  |  |
|                                | Different product options for right and left output |  |  |  |
| 1                              |                                                     |  |  |  |