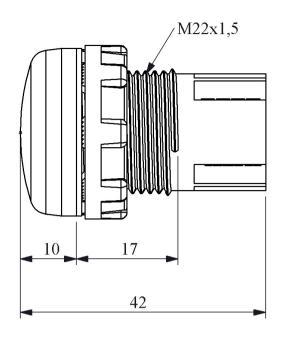

| S222LY1               |                                                   |                         |  |
|-----------------------|---------------------------------------------------|-------------------------|--|
| Bulb Type             |                                                   | Led                     |  |
| Operating Current     |                                                   | 20 mA                   |  |
| Operational Frequency |                                                   | 50 Hz                   |  |
| Operational Voltage   |                                                   | 12V AC/DC               |  |
| Product               |                                                   | Pilot                   |  |
| Color                 |                                                   | Green                   |  |
| Illumination          |                                                   | with LED                |  |
| Dia                   |                                                   | 22 mm                   |  |
| Power Consumption     |                                                   | 0.4 W                   |  |
| Insulation Voltage    | Ui                                                | 250 V                   |  |
| Operating Temperature |                                                   | -15 / + 70 °C           |  |
| Protection Degree     |                                                   | IP40                    |  |
| Cable Section         |                                                   | 1.5-2.5 mm <sup>2</sup> |  |
| Screw Torque          |                                                   | 1,5 Nm                  |  |
| Production Time       |                                                   | 31.12.1899 00:00:00     |  |
| Serial                |                                                   | S Series Plastic        |  |
| Electrical Life       | Min Hour                                          | 10000                   |  |
| Specifications        | Ø10,14, 22 mm round t                             |                         |  |
|                       | Different voltage variety                         |                         |  |
|                       | Connection facility with different terminal types |                         |  |
| CE K                  |                                                   |                         |  |