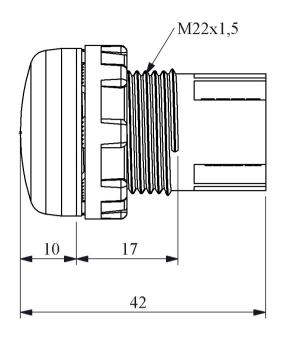

| S222LS1               |                           |                            |  |
|-----------------------|---------------------------|----------------------------|--|
| Bulb Type             |                           | Led                        |  |
| Operating Current     |                           | 20 mA                      |  |
| Operational Frequency |                           | 50 Hz                      |  |
| Operational Voltage   |                           | 12V AC/DC                  |  |
| Product               |                           | Pilot                      |  |
| Color                 |                           | Yellow                     |  |
| Illumination          |                           | with LED                   |  |
| Dia                   |                           | 22 mm                      |  |
| Power Consumption     |                           | 0.4 W                      |  |
| Insulation Voltage    | Ui                        | 250 V                      |  |
| Operating Temperature |                           | -15 / + 70 °C              |  |
| Protection Degree     |                           | IP40                       |  |
| Cable Section         |                           | 1.5-2.5 mm <sup>2</sup>    |  |
| Screw Torque          |                           | 1,5 Nm                     |  |
| Production Time       |                           | 31.12.1899 00:00:00        |  |
| Serial                |                           | S Series Plastic           |  |
| Electrical Life       | Min Hour                  | 10000                      |  |
| Specifications        | Ø10,14, 22 mm round       |                            |  |
|                       | Different voltage variety |                            |  |
|                       | Connection facility witl  | h different terminal types |  |
| CE E                  |                           |                            |  |