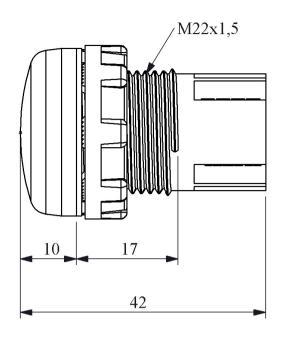

| S222LK2               |                           |                          |  |
|-----------------------|---------------------------|--------------------------|--|
| Bulb Type             |                           | Led                      |  |
| Operating Current     |                           | 17 mA                    |  |
| Operational Frequency |                           | 50 Hz                    |  |
| Operational Voltage   |                           | 24V AC/DC                |  |
| Product               |                           | Pilot                    |  |
| Color                 |                           | Red                      |  |
| Illumination          |                           | with LED                 |  |
| Dia                   |                           | 22 mm                    |  |
| Power Consumption     |                           | 0.5 W                    |  |
| Insulation Voltage    | Ui                        | 250 V                    |  |
| Operating Temperature |                           | -15 / + 70 °C            |  |
| Protection Degree     |                           | IP40                     |  |
| Cable Section         |                           | 1.5-2.5 mm <sup>2</sup>  |  |
| Screw Torque          |                           | 1,5 Nm                   |  |
| Production Time       |                           | 31.12.1899 00:00:00      |  |
| Serial                |                           | S Series Plastic         |  |
| Electrical Life       | Min Hour                  | 10000                    |  |
| Specifications        | Ø10,14, 22 mm round t     | •                        |  |
|                       | Different voltage variety |                          |  |
|                       | Connection facility with  | different terminal types |  |
| CE K                  |                           |                          |  |