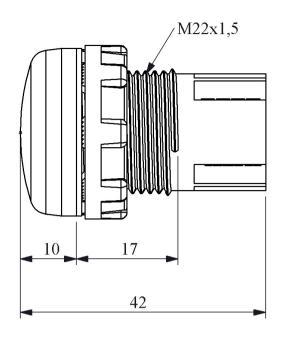

| S222LK1               |                                                   |                         |  |
|-----------------------|---------------------------------------------------|-------------------------|--|
| Bulb Type             |                                                   | Led                     |  |
| Operating Current     |                                                   | 20 mA                   |  |
| Operational Frequency |                                                   | 50 Hz                   |  |
| Operational Voltage   |                                                   | 12V AC/DC               |  |
| Product               |                                                   | Pilot                   |  |
| Color                 |                                                   | Red                     |  |
| Illumination          |                                                   | with LED                |  |
| Dia                   |                                                   | 22 mm                   |  |
| Power Consumption     |                                                   | 0.4 W                   |  |
| Insulation Voltage    | Ui                                                | 250 V                   |  |
| Operating Temperature |                                                   | -15 / + 70 °C           |  |
| Protection Degree     |                                                   | IP40                    |  |
| Cable Section         |                                                   | 1.5-2.5 mm <sup>2</sup> |  |
| Screw Torque          |                                                   | 1,5 Nm                  |  |
| Production Time       |                                                   | 31.12.1899 00:00:00     |  |
| Serial                |                                                   | S Series Plastic        |  |
| Electrical Life       | Min Hour                                          | 10000                   |  |
| Specifications        | Ø10,14, 22 mm round t                             | ypes                    |  |
|                       | Different voltage variety                         |                         |  |
|                       | Connection facility with different terminal types |                         |  |
| CE FR                 |                                                   |                         |  |