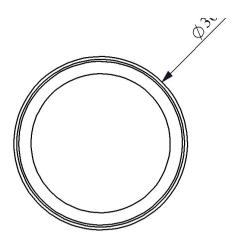

| S222LK1               |                                                   |                         |  |
|-----------------------|---------------------------------------------------|-------------------------|--|
| Bulb Type             |                                                   | Led                     |  |
| Operating Current     |                                                   | 20 mA                   |  |
| Operational Frequency |                                                   | 50 Hz                   |  |
| Operational Voltage   |                                                   | 12V AC/DC               |  |
| Product               |                                                   | Pilot                   |  |
| Color                 |                                                   | Red                     |  |
| Illumination          |                                                   | with LED                |  |
| Dia                   |                                                   | 22 mm                   |  |
| Power Consumption     |                                                   | 0.4 W                   |  |
| Insulation Voltage    | Ui                                                | 250 V                   |  |
| Operating Temperature |                                                   | -15 / + 70 °C           |  |
| Protection Degree     |                                                   | IP40                    |  |
| Cable Section         |                                                   | 1.5-2.5 mm <sup>2</sup> |  |
| Screw Torque          |                                                   | 1,5 Nm                  |  |
| Production Time       |                                                   | 31.12.1899 00:00:00     |  |
| Serial                |                                                   | S Series Plastic        |  |
| Electrical Life       | Min Hour                                          | 10000                   |  |
| Specifications        | Ø10,14, 22 mm round t                             | ypes                    |  |
|                       | Different voltage variety                         |                         |  |
|                       | Connection facility with different terminal types |                         |  |
| CE FR                 |                                                   |                         |  |