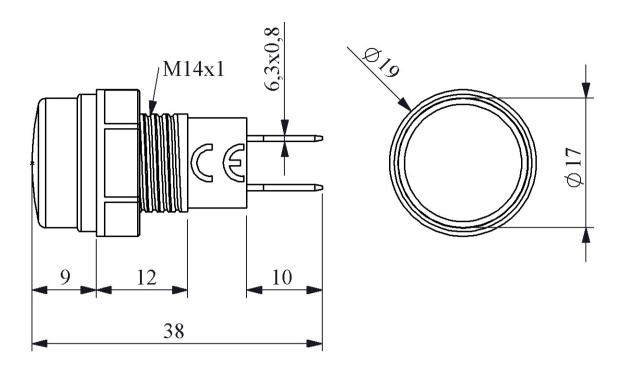

|                       |                                                   |                     | 8000 B |
|-----------------------|---------------------------------------------------|---------------------|--------|
|                       |                                                   |                     |        |
|                       |                                                   |                     |        |
|                       |                                                   |                     |        |
|                       |                                                   |                     |        |
|                       |                                                   |                     |        |
|                       |                                                   |                     |        |
|                       |                                                   |                     |        |
|                       |                                                   |                     |        |
|                       |                                                   |                     |        |
| S140LY                |                                                   |                     |        |
| Bulb Type             |                                                   | Led                 |        |
| Operating Current     |                                                   | 4 mA                |        |
| Operational Frequency |                                                   | 50 Hz               |        |
| Operational Voltage   |                                                   | 230V AC             |        |
| Product               |                                                   | Pilot               |        |
| Color                 |                                                   | Green               |        |
| Illumination          |                                                   | with LED            |        |
| Dia                   |                                                   | 14 mm               |        |
| Power Consumption     |                                                   | 0.5W                |        |
| Insulation Voltage    | Ui                                                | 250 V               |        |
| Operating Temperature |                                                   | -15 / + 70 °C       |        |
| Protection Degree     |                                                   | IP40                |        |
| Cable Section         |                                                   | Terminal 6,3x0,8    |        |
| Production Time       |                                                   | 31.12.1899 00:00:00 |        |
| Serial                |                                                   | S Series Plastic    |        |
| Electrical Life       | Min Hour                                          | 10000               |        |
| Specifications        | Ø10,14, 22 mm round                               | types               |        |
|                       | Different voltage variety                         |                     |        |
|                       | Connection facility with different terminal types |                     |        |
| C€ K                  |                                                   |                     |        |