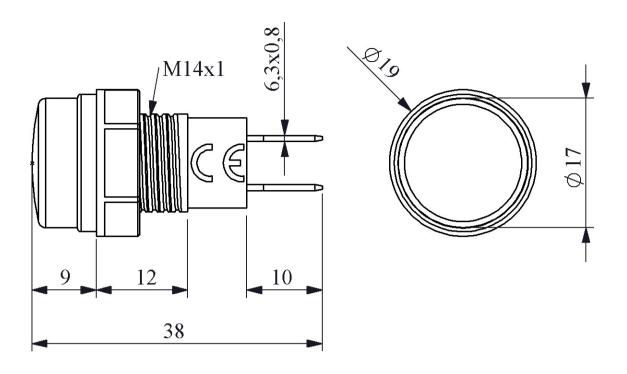

|                       |                                                   |                     | <b>8</b> |
|-----------------------|---------------------------------------------------|---------------------|----------|
|                       |                                                   |                     |          |
|                       |                                                   |                     |          |
|                       |                                                   |                     |          |
|                       |                                                   |                     |          |
|                       |                                                   |                     |          |
|                       |                                                   |                     |          |
|                       |                                                   |                     |          |
|                       |                                                   |                     |          |
|                       |                                                   |                     |          |
| S140LK2               |                                                   |                     |          |
| Bulb Type             |                                                   | Led                 |          |
| Operating Current     |                                                   | 6 mA                |          |
| Operational Frequency |                                                   | 50 Hz               |          |
| Operational Voltage   |                                                   | 24V AC/DC           |          |
| Product               |                                                   | Pilot               |          |
| Color                 |                                                   | Red                 |          |
| Illumination          |                                                   | with LED            |          |
| Dia                   |                                                   | 14 mm               |          |
| Power Consumption     |                                                   | 0.2W                |          |
| Insulation Voltage    | Ui                                                | 250 V               |          |
| Operating Temperature |                                                   | -15 / + 70 °C       |          |
| Protection Degree     |                                                   | IP40                |          |
| Cable Section         |                                                   | Terminal 6,3x0,8    |          |
| Production Time       |                                                   | 31.12.1899 00:00:00 |          |
| Serial                |                                                   | S Series Plastic    |          |
| Electrical Life       | Min Hour                                          | 10000               |          |
| Specifications        | Ø10,14, 22 mm round                               | types               |          |
|                       | Different voltage variety                         |                     |          |
|                       | Connection facility with different terminal types |                     |          |
| C€ K                  |                                                   |                     |          |