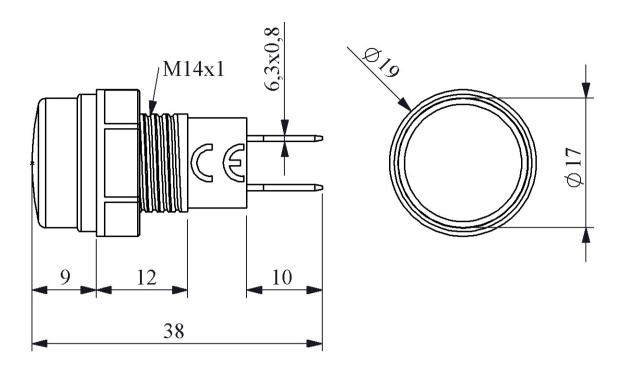

| S140LK                       |                                                                              |                     |  |
|------------------------------|------------------------------------------------------------------------------|---------------------|--|
| Bulb Type                    |                                                                              | Led                 |  |
| Operating Current            |                                                                              | 4 mA                |  |
| Operational Frequency        |                                                                              | 50 Hz               |  |
| Operational Voltage          |                                                                              | 230V AC             |  |
| Product                      |                                                                              | Pilot               |  |
| Color                        |                                                                              | Red                 |  |
| Illumination                 |                                                                              | with LED            |  |
| Dia                          |                                                                              | 14 mm               |  |
| Power Consumption            |                                                                              | 0.5W                |  |
| Insulation Voltage           | Ui                                                                           | 250 V               |  |
| <b>Operating Temperature</b> |                                                                              | -15 / + 70 °C       |  |
| Protection Degree            |                                                                              | IP40                |  |
| Cable Section                |                                                                              | Terminal 6,3x0,8    |  |
| Production Time              |                                                                              | 31.12.1899 00:00:00 |  |
| Serial                       |                                                                              | S Series Plastic    |  |
| Electrical Life              | Min Hour                                                                     | 10000               |  |
| Specifications               | Ø10,14, 22 mm round                                                          | types               |  |
|                              | Different voltage variety  Connection facility with different terminal types |                     |  |
|                              |                                                                              |                     |  |
| C€ KK                        |                                                                              |                     |  |