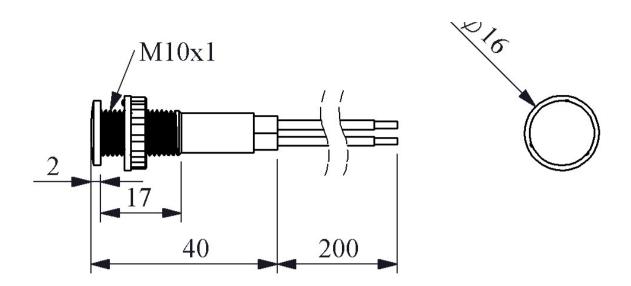

| S100NS-20             |                                                   |                     |  |
|-----------------------|---------------------------------------------------|---------------------|--|
| Bulb Type             |                                                   | Neon                |  |
| Operating Current     |                                                   | 0.4 mA              |  |
| Operational Frequency |                                                   | 50 Hz               |  |
| Operational Voltage   |                                                   | 230V AC             |  |
| Product               |                                                   | Pilot               |  |
| Color                 |                                                   | Yellow              |  |
| Dia                   |                                                   | 10 mm               |  |
| Power Consumption     |                                                   | 0.25 W              |  |
| Insulation Voltage    | Ui                                                | 250 V               |  |
| Operating Temperature |                                                   | -15 / + 70 °C       |  |
| Protection Degree     |                                                   | IP40                |  |
| Production Time       |                                                   | 31.12.1899 00:00:00 |  |
| Serial                |                                                   | S Series Plastic    |  |
| Electrical Life       | Min Hour                                          | 10000               |  |
| Specifications        | Ø10,14, 22 mm round types                         |                     |  |
|                       | Different voltage variety                         |                     |  |
|                       | Connection facility with different terminal types |                     |  |
| CE EK                 |                                                   |                     |  |