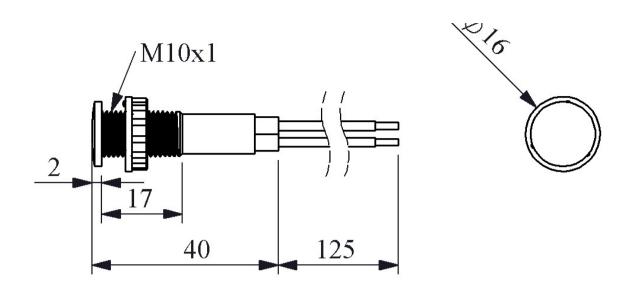

## 

| S100LS2               |                                                   |                     |
|-----------------------|---------------------------------------------------|---------------------|
| Bulb Type             |                                                   | Led                 |
| Operating Current     |                                                   | 6 mA                |
| Operational Frequency |                                                   | 50 Hz               |
| Operational Voltage   |                                                   | 24V AC/DC           |
| Product               |                                                   | Pilot               |
| Color                 |                                                   | Yellow              |
| Illumination          |                                                   | with LED            |
| Dia                   |                                                   | 10 mm               |
| Power Consumption     |                                                   | 0.2W                |
| Insulation Voltage    | Ui                                                | 250 V               |
| Operating Temperature |                                                   | -15 / + 70 °C       |
| Protection Degree     |                                                   | IP40                |
| Production Time       |                                                   | 31.12.1899 00:00:00 |
| Serial                |                                                   | S Series Plastic    |
| Electrical Life       | Min Hour                                          | 10000               |
| Specifications        | Ø10,14, 22 mm round types                         |                     |
|                       | Different voltage variety                         |                     |
|                       | Connection facility with different terminal types |                     |
| <b>(</b> 6 路          |                                                   |                     |