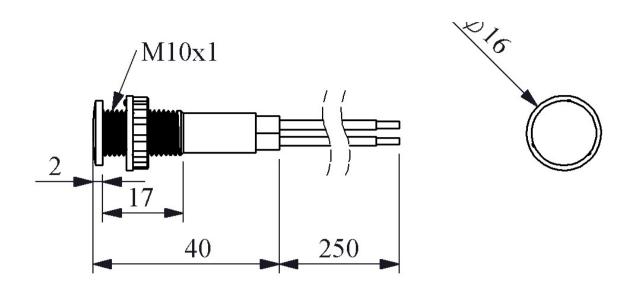

## 

| 64.001.0.05           |                                                   |                     |
|-----------------------|---------------------------------------------------|---------------------|
| S100LS-25             |                                                   |                     |
| Bulb Type             |                                                   | Led                 |
| Operating Current     |                                                   | 4 mA                |
| Operational Frequency |                                                   | 50 Hz               |
| Operational Voltage   |                                                   | 230V AC             |
| Product               |                                                   | Pilot               |
| Color                 |                                                   | Yellow              |
| Illumination          |                                                   | with LED            |
| Dia                   |                                                   | 10 mm               |
| Power Consumption     |                                                   | 0.5W                |
| Insulation Voltage    | Ui                                                | 250 V               |
| Operating Temperature |                                                   | -15 / + 70 °C       |
| Protection Degree     |                                                   | IP40                |
| Production Time       |                                                   | 31.12.1899 00:00:00 |
| Serial                |                                                   | S Series Plastic    |
| Electrical Life       | Min Hour                                          | 10000               |
| Specifications        | Ø10,14, 22 mm round types                         |                     |
|                       | Different voltage variety                         |                     |
|                       | Connection facility with different terminal types |                     |
| <b>CE</b> #           |                                                   |                     |