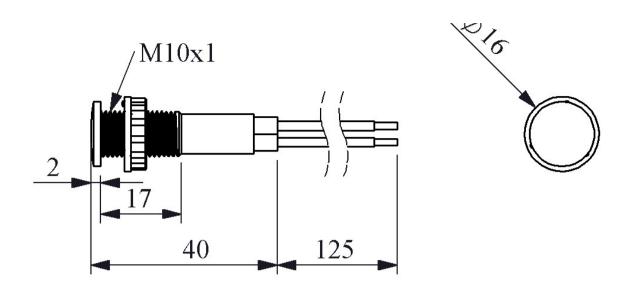

| S100LS                |                                                   |                     |  |
|-----------------------|---------------------------------------------------|---------------------|--|
| Bulb Type             |                                                   | Led                 |  |
| Operating Current     |                                                   | 4 mA                |  |
| Operational Frequency |                                                   | 50 Hz               |  |
| Operational Voltage   |                                                   | 230V AC             |  |
| Product               |                                                   | Pilot               |  |
| Color                 |                                                   | Yellow              |  |
| Illumination          |                                                   | with LED            |  |
| Dia                   |                                                   | 10 mm               |  |
| Power Consumption     |                                                   | 0.5W                |  |
| Insulation Voltage    | Ui                                                | 250 V               |  |
| Operating Temperature |                                                   | -15 / + 70 °C       |  |
| Protection Degree     |                                                   | IP40                |  |
| Production Time       |                                                   | 31.12.1899 00:00:00 |  |
| Serial                |                                                   | S Series Plastic    |  |
| Electrical Life       | Min Hour                                          | 10000               |  |
| Specifications        | Ø10,14, 22 mm round types                         |                     |  |
|                       | Different voltage variety                         |                     |  |
|                       | Connection facility with different terminal types |                     |  |
| C€ K                  |                                                   |                     |  |