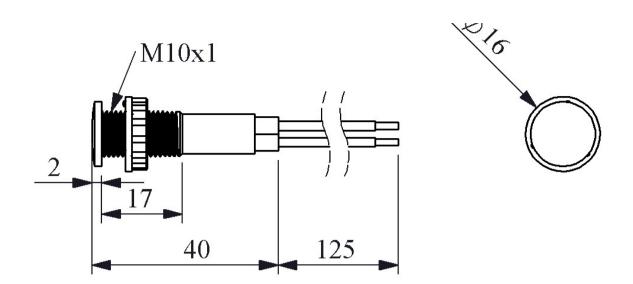

## 

| S100LM2               |                                                   |                     |
|-----------------------|---------------------------------------------------|---------------------|
| Bulb Type             |                                                   | Led                 |
| Operating Current     |                                                   | 6 mA                |
| Operational Frequency |                                                   | 50 Hz               |
| Operational Voltage   |                                                   | 24V AC/DC           |
| Product               |                                                   | Pilot               |
| Color                 |                                                   | Blue                |
| Illumination          |                                                   | with LED            |
| Dia                   |                                                   | 10 mm               |
| Power Consumption     |                                                   | 0.2W                |
| Insulation Voltage    | Ui                                                | 250 V               |
| Operating Temperature |                                                   | -15 / + 70 °C       |
| Protection Degree     |                                                   | IP40                |
| Production Time       |                                                   | 31.12.1899 00:00:00 |
| Serial                |                                                   | S Series Plastic    |
| Electrical Life       | Min Hour                                          | 10000               |
| Specifications        | Ø10,14, 22 mm round types                         |                     |
|                       | Different voltage variety                         |                     |
|                       | Connection facility with different terminal types |                     |
| <b>(</b> E 24         |                                                   |                     |