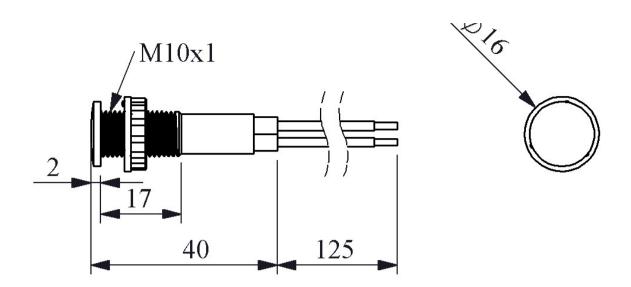

| C4.001.04             |                                                   |                     |  |
|-----------------------|---------------------------------------------------|---------------------|--|
| S100LM                |                                                   | 11                  |  |
| Bulb Type             |                                                   | Led                 |  |
| Operating Current     |                                                   | 4 mA                |  |
| Operational Frequency |                                                   | 50 Hz               |  |
| Operational Voltage   |                                                   | 230V AC             |  |
| Product               |                                                   | Pilot               |  |
| Color                 |                                                   | Blue                |  |
| Illumination          |                                                   | with LED            |  |
| Dia                   |                                                   | 10 mm               |  |
| Power Consumption     |                                                   | 0.5W                |  |
| Insulation Voltage    | Ui                                                | 250 V               |  |
| Operating Temperature |                                                   | -15 / + 70 °C       |  |
| Protection Degree     |                                                   | IP40                |  |
| Production Time       |                                                   | 31.12.1899 00:00:00 |  |
| Serial                |                                                   | S Series Plastic    |  |
| Electrical Life       | Min Hour                                          | 10000               |  |
| Specifications        | Ø10,14, 22 mm round types                         |                     |  |
|                       | Different voltage variety                         |                     |  |
|                       | Connection facility with different terminal types |                     |  |
| C€ ¤                  |                                                   |                     |  |