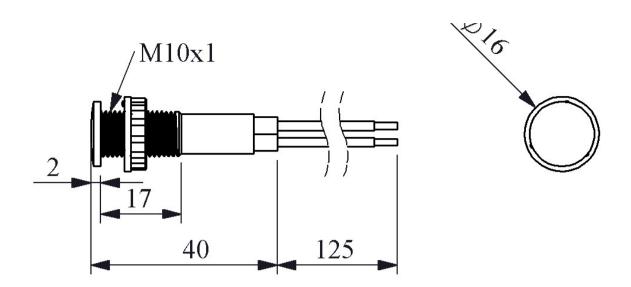

| S100LK2               |                                                      |                     |  |
|-----------------------|------------------------------------------------------|---------------------|--|
| Bulb Type             |                                                      | Led                 |  |
| Operating Current     |                                                      | 6 mA                |  |
| Operational Frequency |                                                      | 50 Hz               |  |
| Operational Voltage   |                                                      | 24V AC/DC           |  |
| Product               |                                                      | Pilot               |  |
| Color                 |                                                      | Red                 |  |
| Illumination          |                                                      | with LED            |  |
| Dia                   |                                                      | 10 mm               |  |
| Power Consumption     |                                                      | 0.2W                |  |
| Insulation Voltage    | Ui                                                   | 250 V               |  |
| Operating Temperature |                                                      | -15 / + 70 °C       |  |
| Protection Degree     |                                                      | IP40                |  |
| Production Time       |                                                      | 31.12.1899 00:00:00 |  |
| Serial                |                                                      | S Series Plastic    |  |
| Electrical Life       | Min Hour                                             | 10000               |  |
| Specifications        | Ø10,14, 22 mm round types  Different voltage variety |                     |  |
|                       |                                                      |                     |  |
|                       | Connection facility with different terminal types    |                     |  |
| CE FR                 |                                                      |                     |  |