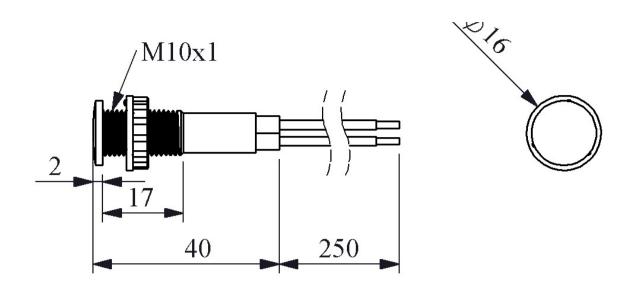

## 

| S100LK-25             |                                                   |                     |
|-----------------------|---------------------------------------------------|---------------------|
| Bulb Type             |                                                   | Led                 |
| Operating Current     |                                                   | 4 mA                |
| Operational Frequency |                                                   | 50 Hz               |
| Operational Voltage   |                                                   | 230V AC             |
| Product               |                                                   | Pilot               |
| Color                 |                                                   | Red                 |
| Illumination          |                                                   | with LED            |
| Dia                   |                                                   | 10 mm               |
| Power Consumption     |                                                   | 0.5W                |
| Insulation Voltage    | Ui                                                | 250 V               |
| Operating Temperature |                                                   | -15 / + 70 °C       |
| Protection Degree     |                                                   | IP40                |
| Production Time       |                                                   | 31.12.1899 00:00:00 |
| Serial                |                                                   | S Series Plastic    |
| Electrical Life       | Min Hour                                          | 10000               |
| Specifications        | Ø10,14, 22 mm round types                         |                     |
|                       | Different voltage variety                         |                     |
|                       | Connection facility with different terminal types |                     |
| CE K                  | i                                                 |                     |