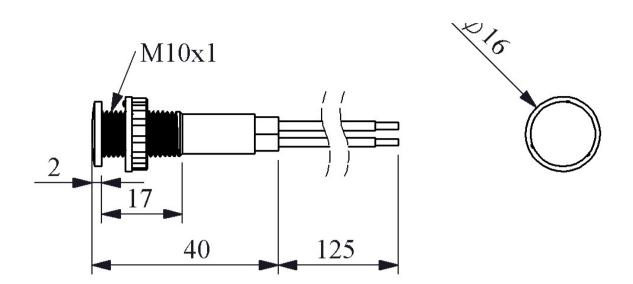

|                       |                                                   | emas                |
|-----------------------|---------------------------------------------------|---------------------|
|                       |                                                   |                     |
| S100LK                |                                                   |                     |
| Bulb Type             |                                                   | Led                 |
| Operating Current     |                                                   | 4 mA                |
| Operational Frequency |                                                   | 50 Hz               |
| Operational Voltage   |                                                   | 230V AC             |
| Product               |                                                   | Pilot               |
| Color                 |                                                   | Red                 |
| Illumination          |                                                   | with LED            |
| Dia                   |                                                   | 10 mm               |
| Power Consumption     |                                                   | 0.5W                |
| Insulation Voltage    | Ui                                                | 250 V               |
| Operating Temperature |                                                   | -15 / + 70 °C       |
| Protection Degree     |                                                   | IP40                |
| Production Time       |                                                   | 31.12.1899 00:00:00 |
| Serial                |                                                   | S Series Plastic    |
| Electrical Life       | Min Hour                                          | 10000               |
| Specifications        | Ø10,14, 22 mm round types                         |                     |
|                       | Different voltage variety                         |                     |
|                       | Connection facility with different terminal types |                     |
| CE K                  |                                                   |                     |