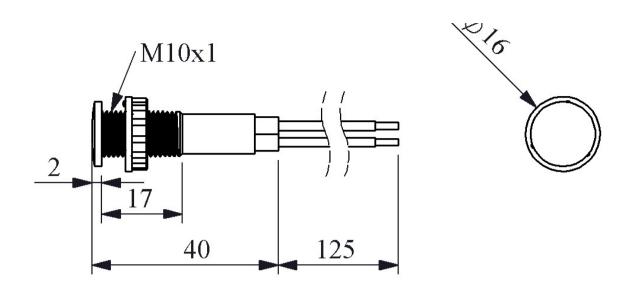

## 

| S100LB1               |                                                   |                     |
|-----------------------|---------------------------------------------------|---------------------|
| Bulb Type             |                                                   | Led                 |
| Operating Current     |                                                   | 6 mA                |
| Operational Frequency |                                                   | 50 Hz               |
| Operational Voltage   |                                                   | 12V AC/DC           |
| Product               |                                                   | Pilot               |
| Color                 |                                                   | White               |
| Illumination          |                                                   | with LED            |
| Dia                   |                                                   | 10 mm               |
| Power Consumption     |                                                   | 0.1W                |
| Insulation Voltage    | Ui                                                | 250 V               |
| Operating Temperature |                                                   | -15 / + 70 °C       |
| Protection Degree     |                                                   | IP40                |
| Production Time       |                                                   | 31.12.1899 00:00:00 |
| Serial                |                                                   | S Series Plastic    |
| Electrical Life       | Min Hour                                          | 10000               |
| Specifications        | Ø10,14, 22 mm round ty                            | /pes                |
|                       | Different voltage variety                         | ,                   |
|                       | Connection facility with different terminal types |                     |
| CE K                  |                                                   |                     |