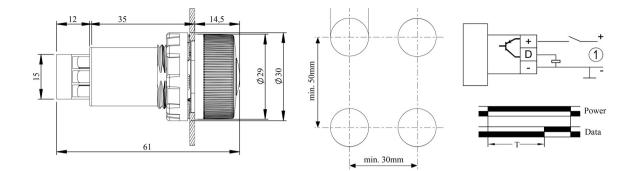

|                                                         |
| Fast and silent                                                                                                                                     | switching                                               |
| Long life                                                                                                                                           |                                                         |
| Fingerproof de                                                                                                                                      | sign                                                    |

22,3mm.<sup>-0,4</sup>

1773