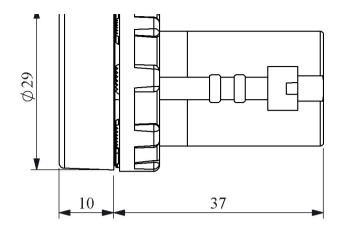

|          | 1.5-2.5 mm²         |
| Screw Torque                                         |          | 1,5 Nm              |
| Production Time                                      |          | 31.12.1899 00:00:00 |
| Serial                                               |          | MB Series Plastic   |
| Electrical Life                                      | Min Hour | 10000               |
| Specifications Non-flammable V0 PA6.6 contact blocks |          |                     |
| Monoblock strong body                                |          |                     |
| Finger safe protection                               |          |                     |
| CE III K                                             |          |                     |

## 



Montaj Ölçüsü Ø22.4  $\pm 0.2~\mathrm{mm}$ 



Devre Şeması