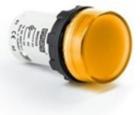

## Bulb T C C C P C Г

MBSD220S

| Bulb Type                                            |          | Led                 |
|------------------------------------------------------|----------|---------------------|
| Operating Current                                    |          | 15 mA               |
| Operational Frequency                                |          | 50 Hz               |
| Operational Voltage                                  |          | 230V AC             |
| Product                                              |          | Pilot               |
| Color                                                |          | Yellow              |
| Illumination                                         |          | with LED            |
| Dia                                                  |          | 22 mm               |
| Power Consumption                                    |          | <4VA                |
| Insulation Voltage                                   | Ui       | 250 V               |
| Operating Temperature                                |          | -15 / + 70 °C       |
| Protection Degree                                    |          | IP50                |
| Cable Section                                        |          | 1.5-2.5 mm²         |
| Screw Torque                                         |          | 1,5 Nm              |
| Production Time                                      |          | 31.12.1899 00:00:00 |
| Serial                                               |          | MB Series Plastic   |
| Electrical Life                                      | Min Hour | 10000               |
| Specifications Non-flammable V0 PA6.6 contact blocks |          |                     |
| Monoblock strong body                                |          |                     |
| Finger safe protection                               |          |                     |
| CE III K                                             |          |                     |