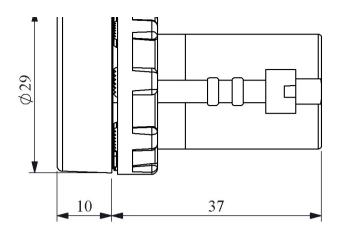

Temperature |                        | -15 / + 70 °C       |
| Protection Degree     |                        | IP50                |
| Cable Section         |                        | 1.5-2.5 mm²         |
| Screw Torque          |                        | 1,5 Nm              |
| Production Time       |                        | 31.12.1899 00:00:00 |
| Serial                |                        | MB Series Plastic   |
| Electrical Life       | Min Hour               | 10000               |
| Specifications        | Non-flammable V0 PA6   | 5.6 contact blocks  |
|                       | Monoblock strong bod   | у                   |
|                       | Finger safe protection | _                   |
|                       | This sale protection   |                     |











Montaj Ölçüsü Ø22.4  $\pm 0.2$  mm