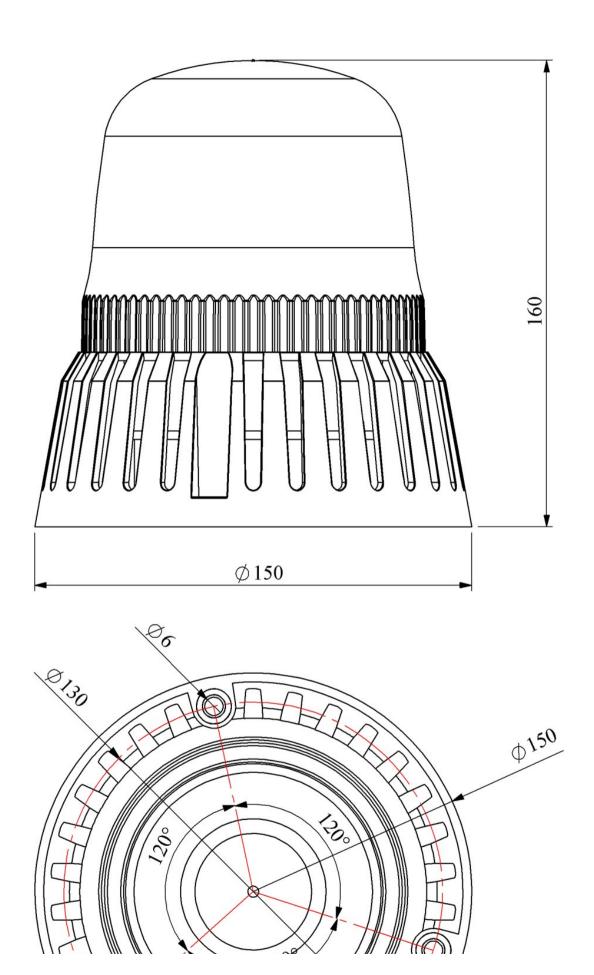

| IT120G220Z                         |                                                          |                     |  |  |  |
|------------------------------------|----------------------------------------------------------|---------------------|--|--|--|
| Bulb Type                          |                                                          | LED                 |  |  |  |
| Operational Frequency              |                                                          | 50 Hz               |  |  |  |
| Operational Voltage                |                                                          | 220V AC             |  |  |  |
| Product                            |                                                          | LED Beacon 120mm    |  |  |  |
| Color                              |                                                          | Green               |  |  |  |
| Insulation Voltage                 | Ui                                                       | 300V                |  |  |  |
| Dielectric Strength (Body-Contact) |                                                          | 1500V               |  |  |  |
| <b>Operating Temperature</b>       |                                                          | -25 °C /+55 °C      |  |  |  |
| Protection Degree                  |                                                          | IP65                |  |  |  |
| Cable Section                      |                                                          | Cable 0,50 mm2      |  |  |  |
| Production Time                    |                                                          | 31.12.1899 00:00:00 |  |  |  |
| Serial                             |                                                          | IT Series           |  |  |  |
| Buzzer                             |                                                          | With Buzzer         |  |  |  |
| Electrical Life                    | Min Hour                                                 | 20000               |  |  |  |
| Specifications                     | Heat resistant, clear vision Polycarbonate signal module |                     |  |  |  |
|                                    | Monoblock construction                                   |                     |  |  |  |
|                                    | Easy wiring                                              |                     |  |  |  |
| CE K                               |                                                          |                     |  |  |  |