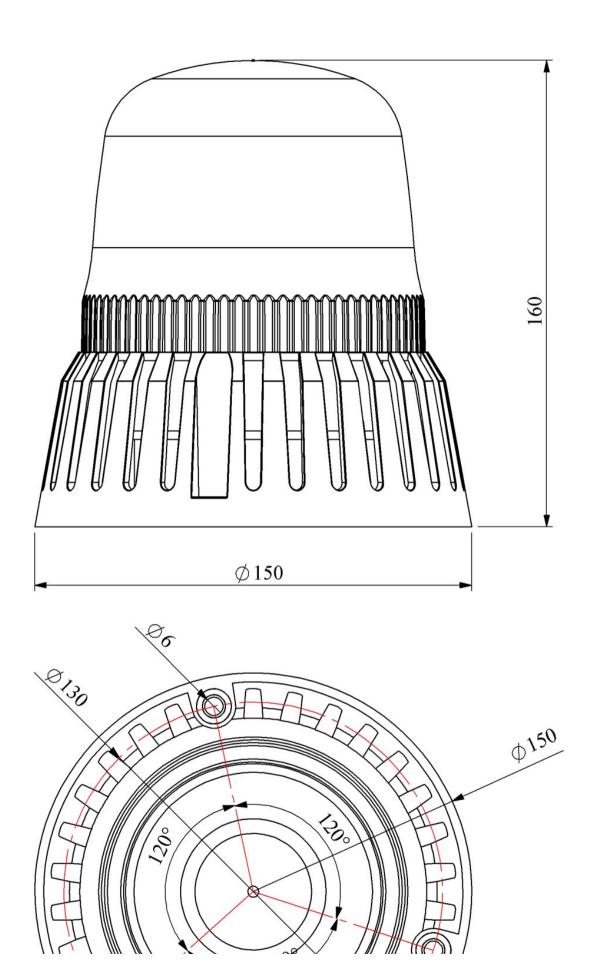

|   |                                                          | LED                 |  |  |  |
|---|----------------------------------------------------------|---------------------|--|--|--|
|   |                                                          | 50 Hz               |  |  |  |
|   |                                                          | 24V AC/DC           |  |  |  |
|   |                                                          | LED Beacon 120mm    |  |  |  |
|   |                                                          | Green               |  |  |  |
|   | Ui                                                       | 300V                |  |  |  |
|   |                                                          | 1500V               |  |  |  |
| • |                                                          | -25 °C /+55 °C      |  |  |  |
|   |                                                          | IP65                |  |  |  |
| C |                                                          | Cable 0,50 mm2      |  |  |  |
|   |                                                          | 31.12.1899 00:00:00 |  |  |  |
|   |                                                          | IT Series           |  |  |  |
|   |                                                          | With Buzzer         |  |  |  |
|   | Min Hour                                                 | 20000               |  |  |  |
|   | Heat resistant, clear vision Polycarbonate signal module |                     |  |  |  |
|   | Monoblock construction                                   |                     |  |  |  |
|   | Easy wiring                                              |                     |  |  |  |
|   |                                                          |                     |  |  |  |