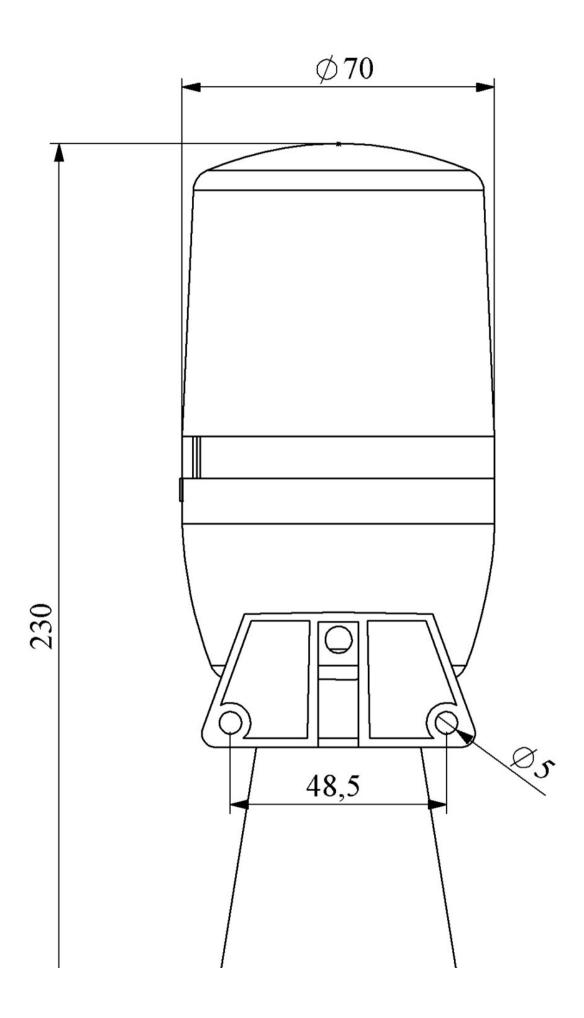

| IT070G240Z            |                                                                                    |                     |
|-----------------------|------------------------------------------------------------------------------------|---------------------|
| Bulb Type             |                                                                                    | LED                 |
| Operational Frequency |                                                                                    | 50 Hz               |
| Operational Voltage   |                                                                                    | 24V AC/DC           |
| Product               |                                                                                    | LED Horn 70mm       |
| Color                 |                                                                                    | Green               |
| Insulation Voltage    | Ui                                                                                 | 300V                |
| Operating Temperature |                                                                                    | -25 °C /+70 °C      |
| Protection Degree     |                                                                                    | IP65                |
| Cable Section         |                                                                                    | Cable 0,50 mm2      |
| Production Time       |                                                                                    | 31.12.1899 00:00:00 |
| Serial                |                                                                                    | IT Series           |
| Buzzer                |                                                                                    | With Buzzer         |
| Electrical Life       | Min Hour                                                                           | 20000               |
| Specifications        | Heat resistant, clear vision Polycarbonate signal module<br>Monoblock construction |                     |
|                       |                                                                                    |                     |
|                       | Easy wiring                                                                        |                     |
| CE K                  |                                                                                    |                     |