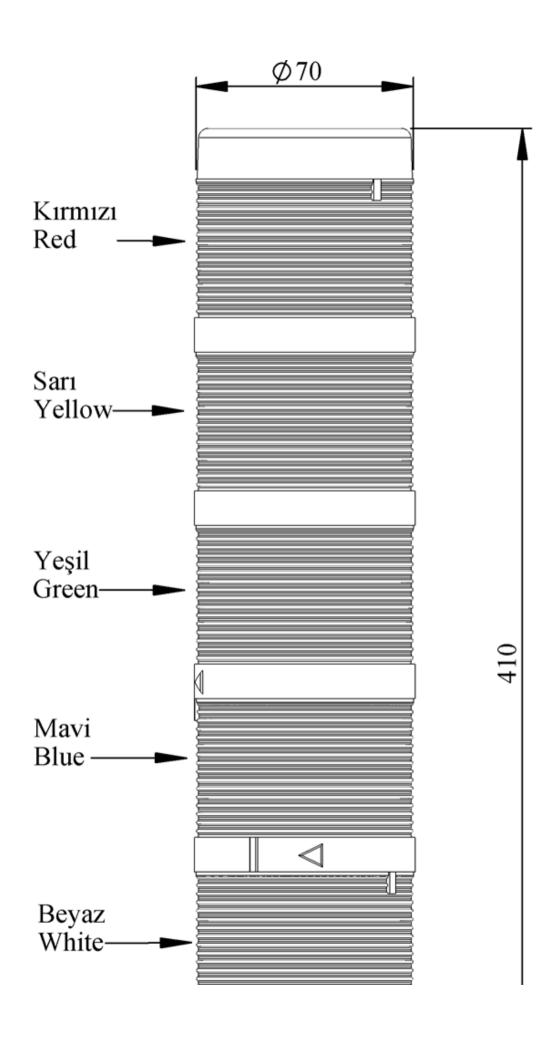

|                                 |                            | emes <sup>®</sup>                       |
|---------------------------------|----------------------------|-----------------------------------------|
|                                 |                            |                                         |
|                                 |                            |                                         |
|                                 |                            |                                         |
|                                 |                            |                                         |
|                                 |                            |                                         |
|                                 |                            |                                         |
|                                 |                            |                                         |
|                                 |                            |                                         |
|                                 |                            |                                         |
| IK75L220XM01E                   |                            |                                         |
| Weight (Gross with              | Gr                         | 457                                     |
| Carton)                         |                            | LED                                     |
| Bulb Type Operational Frequency |                            | LED<br>50 Hz                            |
|                                 |                            | 220V AC                                 |
| Operational Voltage Product     |                            | LED Tower 70mm                          |
| Product                         |                            | LED Tower 70mm                          |
| Mounting                        |                            | 110mm Plastic Tube and Base with Etange |
| Color                           |                            | Five Level                              |
| Power Consumption               |                            | 5W                                      |
| Operating Frequency             | On-Off/Hour                | 1 Hz                                    |
| Insulation Voltage              | Ui                         | 300V                                    |
| Operating Temperature           |                            | -25 °C /+70 °C                          |
| Protection Degree               |                            | IP65                                    |
| Cable Section                   |                            | 0,75-1,5 mm2                            |
| Screw Torque                    |                            | 1,8Nm                                   |
| Lampholder Type                 |                            | BA15S                                   |
| Production Time                 |                            | 31.12.1899 00:00:00                     |
| Serial                          |                            | IK Series                               |
| Electrical Life                 | Min Hour                   | 10000                                   |
| Specifications                  | Heat resistant, clear visi | on Polycarbonate signal modules         |
|                                 | Modular construction       |                                         |
|                                 | Easy wiring                |                                         |
|                                 | Variety of connection ba   | ases                                    |
| CE E                            |                            |                                         |