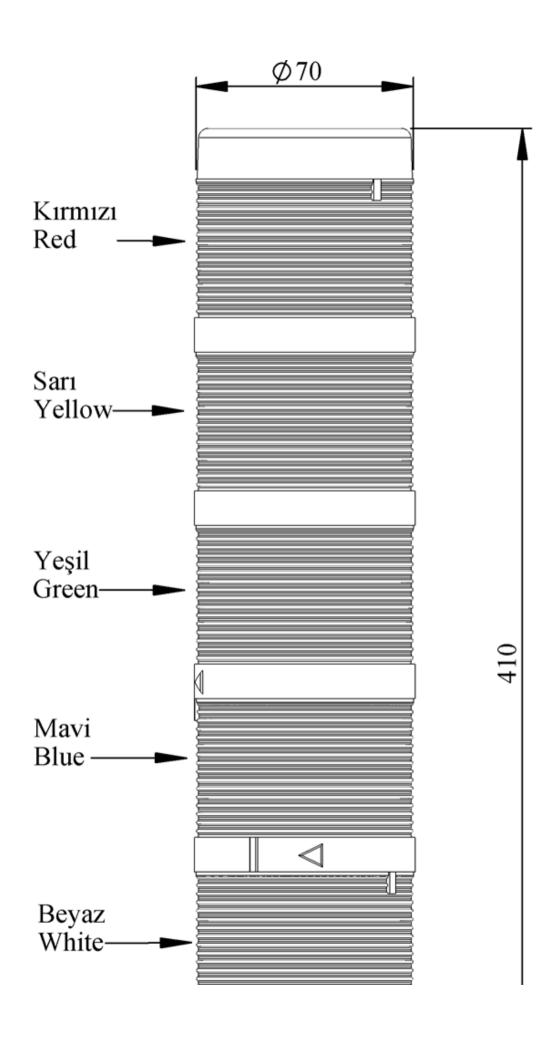

| IK75L024XM01E              |                          |                                         |
|----------------------------|--------------------------|-----------------------------------------|
| Weight (Gross with Carton) | Gr                       | 457                                     |
| Bulb Type                  |                          | LED                                     |
| Operational Frequency      |                          | 50 Hz                                   |
| Operational Voltage        |                          | 24V AC/DC                               |
| Product                    |                          | LED Tower 70mm                          |
| Mounting                   |                          | 110mm Plastic Tube and Base with Etange |
| Color                      |                          | Five Level                              |
| Power Consumption          |                          | 5W                                      |
| Operating Frequency        | On-Off/Hour              | 1 Hz                                    |
| Insulation Voltage         | Ui                       | 300V                                    |
| Operating Temperature      |                          | -25 °C /+70 °C                          |
| Protection Degree          |                          | IP65                                    |
| Cable Section              |                          | 0,75-1,5 mm2                            |
| Screw Torque               |                          | 1,8Nm                                   |
| Lampholder Type            |                          | BA15S                                   |
| Production Time            |                          | 31.12.1899 00:00:00                     |
| Serial                     |                          | IK Series                               |
| Electrical Life            | Min Hour                 | 10000                                   |
| Specifications             |                          | on Polycarbonate signal modules         |
|                            | Modular construction     |                                         |
|                            | Easy wiring              |                                         |
|                            | Variety of connection ba | ses                                     |
| CE E                       |                          |                                         |