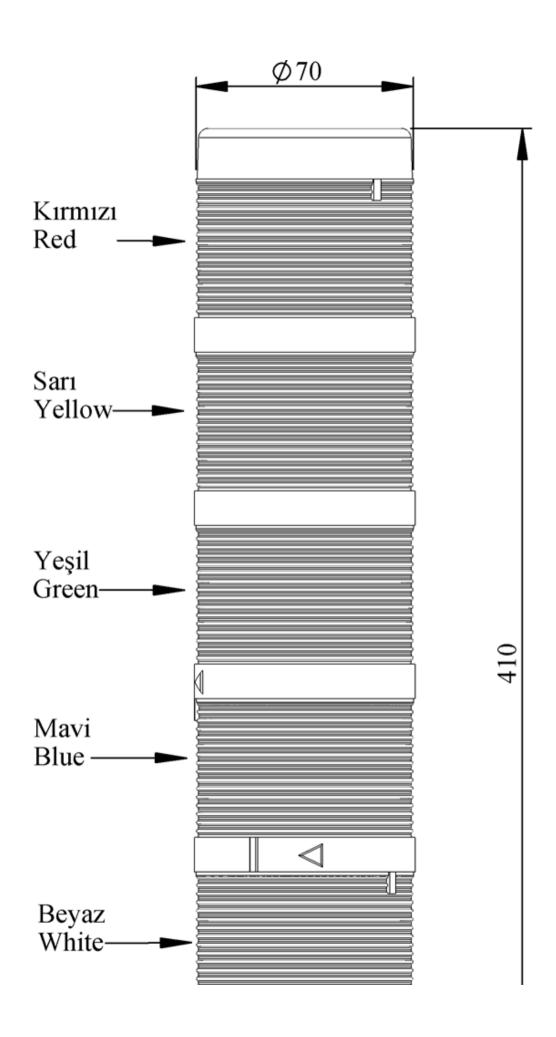

| Г                                         |                              |                                 |
|-------------------------------------------|------------------------------|---------------------------------|
|                                           |                              |                                 |
|                                           |                              |                                 |
|                                           |                              |                                 |
|                                           |                              |                                 |
|                                           |                              |                                 |
|                                           |                              |                                 |
|                                           |                              |                                 |
|                                           |                              |                                 |
|                                           |                              |                                 |
|                                           |                              |                                 |
|                                           |                              |                                 |
| W755220VC 404                             |                              |                                 |
| IK75F220XM01                              |                              |                                 |
| Weight (Gross with                        | Gr                           | 456                             |
| Carton)                                   |                              | LED                             |
| Bulb Type                                 |                              | LED                             |
| Operational Frequency Operational Voltage |                              | 50 Hz<br>220V AC                |
| Product                                   |                              | LED Tower 70mm                  |
| Mounting                                  |                              | 110mm Plastic Tube and Base     |
| Color                                     |                              | Five Level                      |
| Illumination                              |                              | Flasher                         |
| Power Consumption                         |                              | 5W                              |
| Operating Frequency                       | On-Off/Hour                  | 1 Hz                            |
| Insulation Voltage                        | Ui                           | 300V                            |
| Operating Temperature                     |                              | -25 °C /+70 °C                  |
| Protection Degree                         |                              | IP40                            |
| Cable Section                             |                              | 0,75-1,5 mm2                    |
| Screw Torque                              |                              | 1,8Nm                           |
| Lampholder Type                           |                              | BA15S                           |
| Production Time                           |                              | 31.12.1899 00:00:00             |
| Serial                                    |                              | IK Series                       |
| Electrical Life                           | Min Hour                     | 10000                           |
| Specifications                            | Heat resistant, clear vision | on Polycarbonate signal modules |
|                                           | Modular construction         |                                 |
|                                           | Easy wiring                  |                                 |
|                                           | Variety of connection ba     | ises                            |