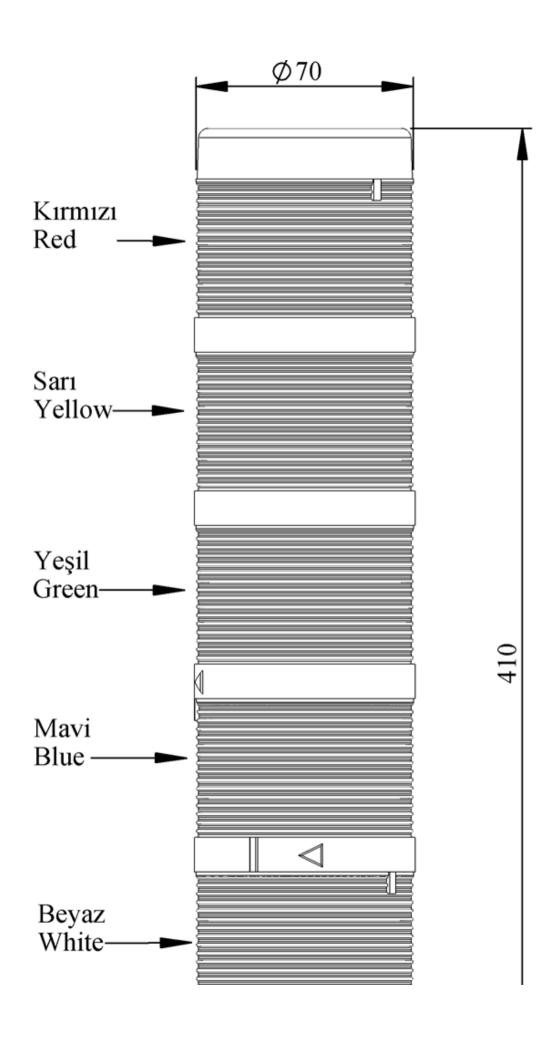

| IK75F024XM01          |                          |                                 |
|-----------------------|--------------------------|---------------------------------|
| Weight (Gross with    | Gr                       | 456                             |
| Carton)               |                          | 450                             |
| Bulb Type             |                          | LED                             |
| Operational Frequency |                          | 50 Hz                           |
| Operational Voltage   |                          | 24V AC/DC                       |
| Product               |                          | LED Tower 70mm                  |
| Mounting              |                          | 110mm Plastic Tube and Base     |
| Color                 |                          | Five Level                      |
| Illumination          |                          | Flasher                         |
| Power Consumption     |                          | 5W                              |
| Operating Frequency   | On-Off/Hour              | 1 Hz                            |
| Insulation Voltage    | Ui                       | 300V                            |
| Operating Temperature |                          | -25 °C /+70 °C                  |
| Protection Degree     |                          | IP40                            |
| Cable Section         |                          | 0,75-1,5 mm2                    |
| Screw Torque          |                          | 1,8Nm                           |
| Lampholder Type       |                          | BA15S                           |
| Production Time       |                          | 31.12.1899 00:00:00             |
| Serial                |                          | IK Series                       |
| Electrical Life       | Min Hour                 | 10000                           |
| Specifications        |                          | on Polycarbonate signal modules |
|                       | Modular construction     |                                 |
|                       | Easy wiring              |                                 |
|                       | Variety of connection ba | ases                            |
| C€ K                  |                          |                                 |