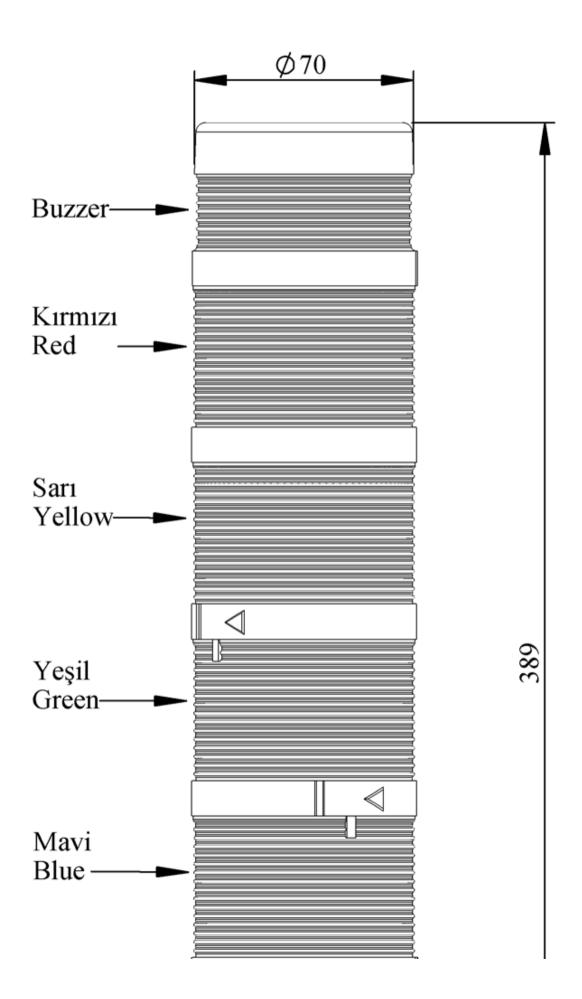

|                               |                                                           | emee                        |
|-------------------------------|-----------------------------------------------------------|-----------------------------|
|                               |                                                           |                             |
| IK74L024ZM01                  |                                                           |                             |
| Weight (Gross with<br>Carton) | Gr                                                        | 504                         |
| Bulb Type                     |                                                           | LED                         |
| <b>Operational Frequency</b>  |                                                           | 50 Hz                       |
| Operational Voltage           |                                                           | 24V AC/DC                   |
| Product                       |                                                           | LED Tower 70mm              |
| Mounting                      |                                                           | 110mm Plastic Tube and Base |
| Color                         |                                                           | Five Level                  |
| Volume                        |                                                           | 90 dB                       |
| Power Consumption             |                                                           | 5W                          |
| Insulation Voltage            | Ui                                                        | 300V                        |
| Operating Temperature         |                                                           | -25 °C /+70 °C              |
| Protection Degree             |                                                           | IP40                        |
| Cable Section                 |                                                           | 0,75-1,5 mm2                |
| Screw Torque                  |                                                           | 1,8Nm                       |
| Lampholder Type               |                                                           | BA15S                       |
| Production Time               |                                                           | 31.12.1899 00:00:00         |
| Serial                        |                                                           | IK Series                   |
| Buzzer                        |                                                           | With Buzzer                 |
| Electrical Life               | Min Hour                                                  | 10000                       |
| Specifications                | Heat resistant, clear vision Polycarbonate signal modules |                             |
|                               | Modular construction                                      |                             |
|                               | Easy wiring                                               |                             |
|                               | Variety of connection                                     | bases                       |
| <b>(</b> ) K                  |                                                           |                             |