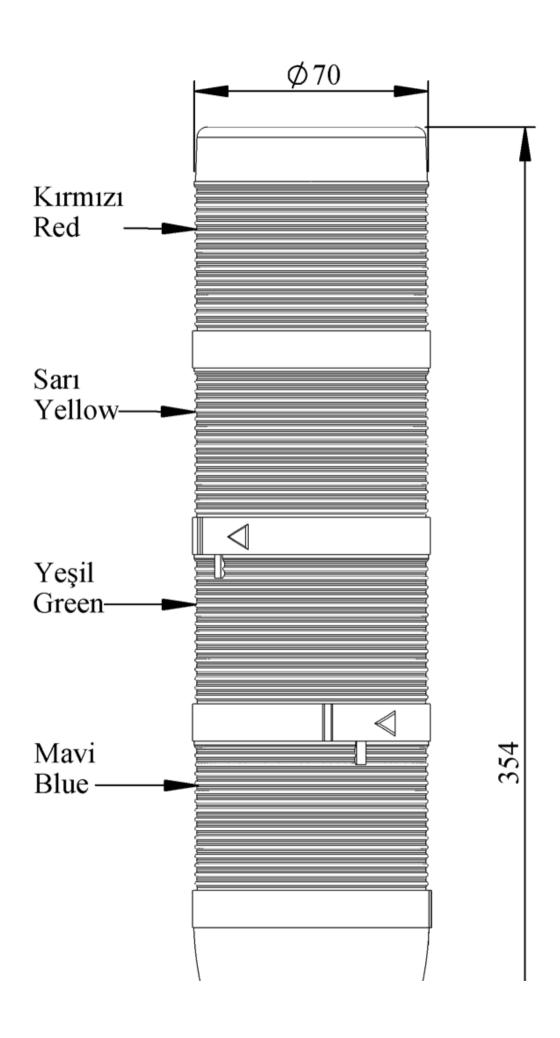

| IK74L024XM01E              |                                                                                 |                                         |  |  |
|----------------------------|---------------------------------------------------------------------------------|-----------------------------------------|--|--|
| Weight (Gross with Carton) | Gr                                                                              | 400                                     |  |  |
| Bulb Type                  |                                                                                 | LED                                     |  |  |
| Operational Frequency      |                                                                                 | 50 Hz                                   |  |  |
| Operational Voltage        |                                                                                 | 24V AC/DC                               |  |  |
| Product                    |                                                                                 | LED Tower 70mm                          |  |  |
| Mounting                   |                                                                                 | 110mm Plastic Tube and Base with Etange |  |  |
| Color                      |                                                                                 | Four Level                              |  |  |
| Power Consumption          |                                                                                 | 4W                                      |  |  |
| Insulation Voltage         | Ui                                                                              | 300V                                    |  |  |
| Operating Temperature      |                                                                                 | -25 °C /+70 °C                          |  |  |
| Protection Degree          |                                                                                 | IP65                                    |  |  |
| Cable Section              |                                                                                 | 0,75-1,5 mm2                            |  |  |
| Screw Torque               |                                                                                 | 1,8Nm                                   |  |  |
| Lampholder Type            |                                                                                 | BA15S                                   |  |  |
| Production Time            |                                                                                 | 31.12.1899 00:00:00                     |  |  |
| Serial<br>Electrical Life  | NA: Have                                                                        | IK Series                               |  |  |
|                            | Min Hour                                                                        | 10000                                   |  |  |
| Specifications             | Heat resistant, clear vision Polycarbonate signal modules  Modular construction |                                         |  |  |
|                            | Easy wiring                                                                     |                                         |  |  |
|                            | Variety of connection bases                                                     |                                         |  |  |
|                            | - I I I I I I I I I I I I I I I I I I I                                         |                                         |  |  |
| CE FR                      |                                                                                 |                                         |  |  |