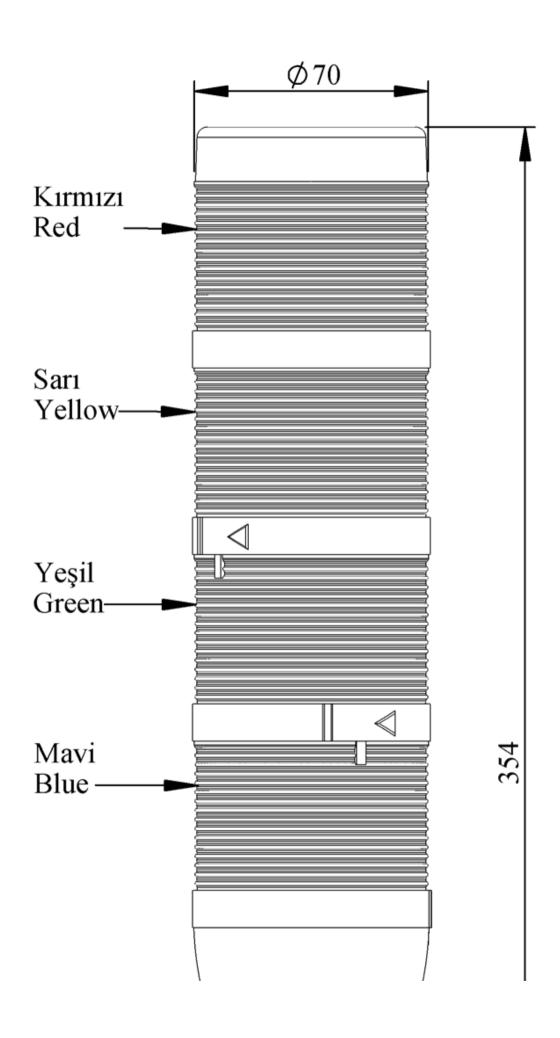

| Г                     |                                                           |                             |  |  |
|-----------------------|-----------------------------------------------------------|-----------------------------|--|--|
|                       |                                                           |                             |  |  |
|                       |                                                           |                             |  |  |
|                       |                                                           |                             |  |  |
|                       |                                                           |                             |  |  |
|                       |                                                           |                             |  |  |
|                       |                                                           |                             |  |  |
|                       |                                                           |                             |  |  |
|                       |                                                           |                             |  |  |
|                       |                                                           |                             |  |  |
|                       |                                                           |                             |  |  |
|                       |                                                           |                             |  |  |
| IK74F220XM01          |                                                           |                             |  |  |
| Weight (Gross with    |                                                           | 200                         |  |  |
| Carton)               | Gr                                                        | 399                         |  |  |
| Bulb Type             |                                                           | LED                         |  |  |
| Operational Frequency |                                                           | 50 Hz                       |  |  |
| Operational Voltage   |                                                           | 220V AC                     |  |  |
| Product               |                                                           | LED Tower 70mm              |  |  |
| Mounting              |                                                           | 110mm Plastic Tube and Base |  |  |
| Color                 |                                                           | Four Level                  |  |  |
| Illumination          |                                                           | Flasher                     |  |  |
| Power Consumption     |                                                           | 4W                          |  |  |
| Operating Frequency   | On-Off/Hour                                               | 1 Hz                        |  |  |
| Insulation Voltage    | Ui                                                        | 300V                        |  |  |
| Operating Temperature |                                                           | -25 °C /+70 °C              |  |  |
| Protection Degree     |                                                           | IP40                        |  |  |
| Cable Section         |                                                           | 0,75-1,5 mm2                |  |  |
| Screw Torque          |                                                           | 1,8Nm                       |  |  |
| Lampholder Type       |                                                           | BA15S                       |  |  |
| Production Time       |                                                           | 31.12.1899 00:00:00         |  |  |
| Serial                |                                                           | IK Series                   |  |  |
| Electrical Life       | Min Hour                                                  | 10000                       |  |  |
| Specifications        | Heat resistant, clear vision Polycarbonate signal modules |                             |  |  |
|                       | Modular construction                                      |                             |  |  |