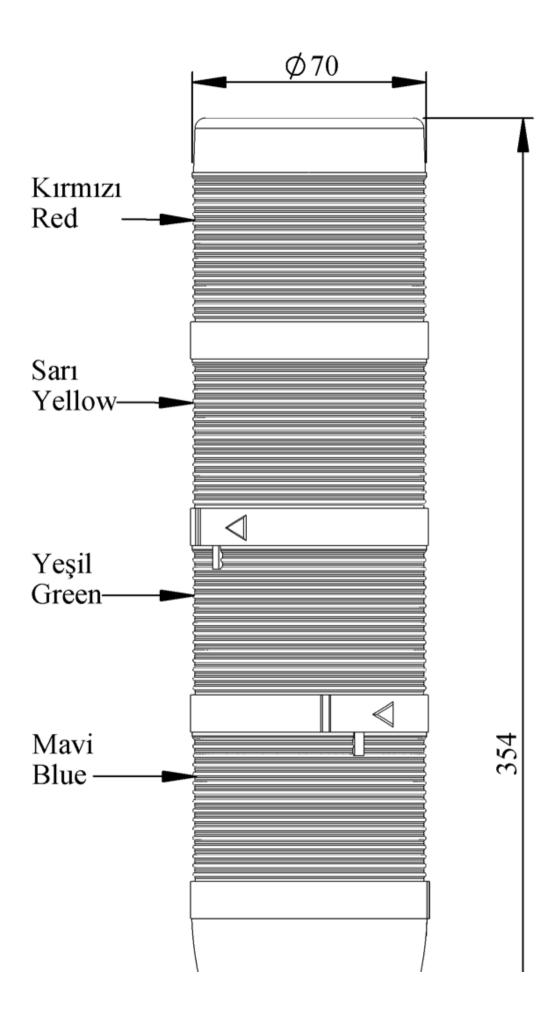

## emes®

| IK74F024XM01                  |                                                           |                             |
|-------------------------------|-----------------------------------------------------------|-----------------------------|
| Weight (Gross with<br>Carton) | Gr                                                        | 400                         |
| Bulb Type                     |                                                           | LED                         |
| Operational Frequency         |                                                           | 50 Hz                       |
| Operational Voltage           |                                                           | 24V AC/DC                   |
| Product                       |                                                           | LED Tower 70mm              |
| Mounting                      |                                                           | 110mm Plastic Tube and Base |
| Color                         |                                                           | Four Level                  |
| Illumination                  |                                                           | Flasher                     |
| Power Consumption             |                                                           | 4W                          |
| Operating Frequency           | On-Off/Hour                                               | 1 Hz                        |
| Insulation Voltage            | Ui                                                        | 300V                        |
| Operating Temperature         |                                                           | -25 °C /+70 °C              |
| Protection Degree             |                                                           | IP40                        |
| Cable Section                 |                                                           | 0,75-1,5 mm2                |
| Screw Torque                  |                                                           | 1,8Nm                       |
| Lampholder Type               |                                                           | BA15S                       |
| Production Time               |                                                           | 31.12.1899 00:00:00         |
| Serial                        |                                                           | IK Series                   |
| Electrical Life               | Min Hour                                                  | 10000                       |
| Specifications                | Heat resistant, clear vision Polycarbonate signal modules |                             |
|                               | Modular construction                                      |                             |
|                               | Easy wiring                                               |                             |
|                               | Variety of connection bases                               |                             |
| CE 🖁                          |                                                           |                             |