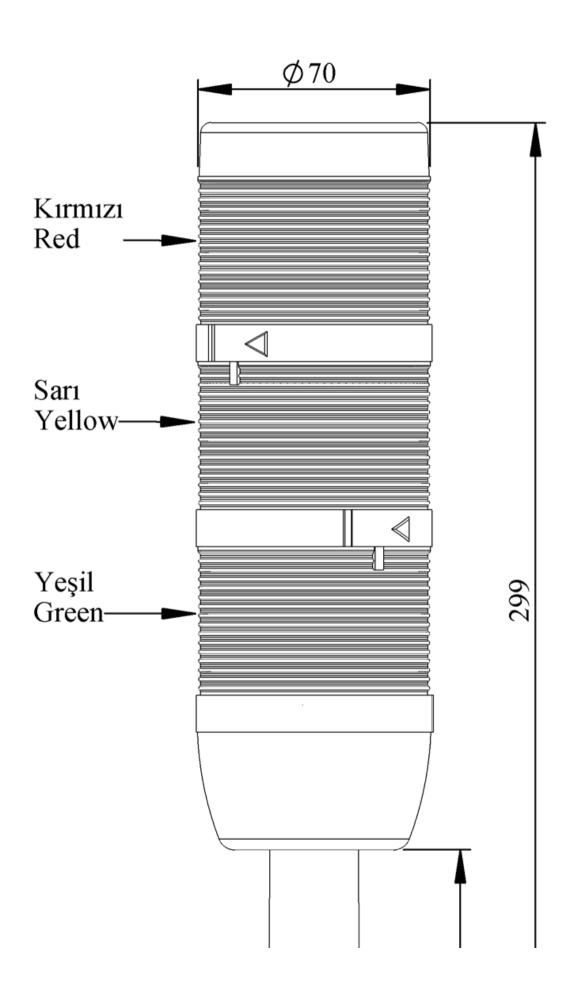

| IK73L220XM01E              |                                      |                                         |
|----------------------------|--------------------------------------|-----------------------------------------|
| Weight (Gross with Carton) | Gr                                   | 343                                     |
| Bulb Type                  |                                      | LED                                     |
| Operational Frequency      |                                      | 50 Hz                                   |
| Operational Voltage        |                                      | 220V AC                                 |
| Product                    |                                      | LED Tower 70mm                          |
| Mounting                   |                                      | 110mm Plastic Tube and Base with Etange |
| Color                      |                                      | Three Level                             |
| Power Consumption          |                                      | 3W                                      |
| Insulation Voltage         | Ui                                   | 300V                                    |
| Operating Temperature      |                                      | -25 °C /+70 °C                          |
| Protection Degree          |                                      | IP65                                    |
| Cable Section              |                                      | 0,75-1,5 mm2                            |
| Screw Torque               |                                      | 1,8Nm                                   |
| Lampholder Type            |                                      | BA15S                                   |
| Production Time            |                                      | 31.12.1899 00:00:00                     |
| Serial                     |                                      | IK Series                               |
| Electrical Life            | Min Hour                             | 10000                                   |
| Specifications             |                                      | on Polycarbonate signal modules         |
|                            | Modular construction                 |                                         |
|                            | Easy wiring Variety of connection ba | ococ.                                   |
|                            | variety of confidention ba           | 353                                     |
| C€ K                       |                                      |                                         |