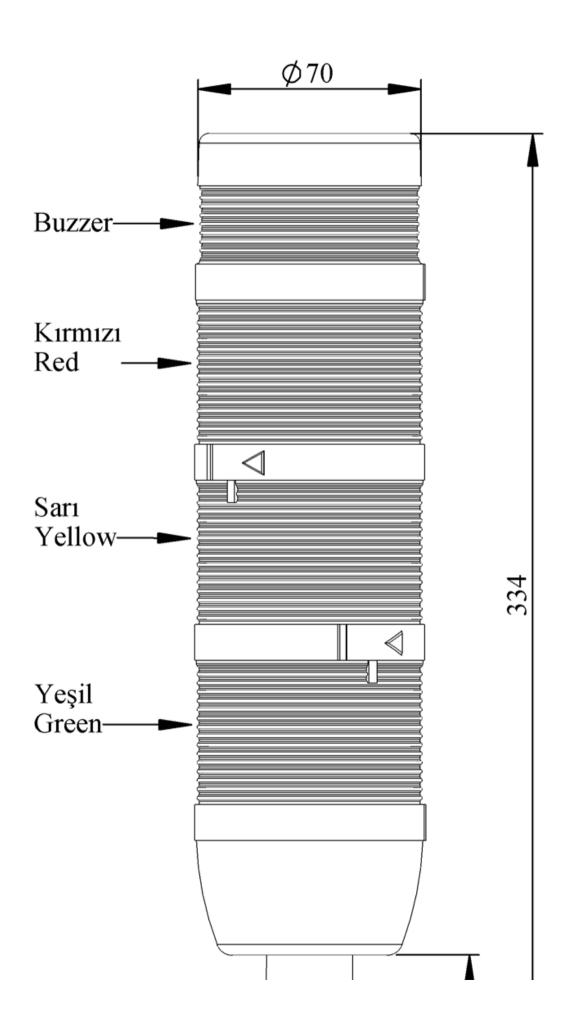

## IK73L024ZM01

Weight (Gross with Carton)

**Bulb Type** 

**Operational Frequency** 

**Operational Voltage** 

Product

Mounting

Color

Volume

**Power Consumption** 

**Insulation Voltage** 

**Operating Temperature** 

**Protection Degree** 

**Cable Section** 

Screw Torque

Lampholder Type

**Production Time** 

Serial

Buzzer

**Electrical Life** 

**Specifications** 

|                                                           | LED                         |  |  |  |
|-----------------------------------------------------------|-----------------------------|--|--|--|
|                                                           | 50 Hz                       |  |  |  |
|                                                           | 24V AC/DC                   |  |  |  |
|                                                           | LED Tower 70mm              |  |  |  |
|                                                           | 110mm Plastic Tube and Base |  |  |  |
|                                                           | Four Level                  |  |  |  |
|                                                           | 90 dB                       |  |  |  |
|                                                           | 4W                          |  |  |  |
| Ui                                                        | 300V                        |  |  |  |
|                                                           | -25 °C /+70 °C              |  |  |  |
|                                                           | IP40                        |  |  |  |
|                                                           | 0,75-1,5 mm2                |  |  |  |
|                                                           | 1,8Nm                       |  |  |  |
|                                                           | BA15S                       |  |  |  |
|                                                           | 31.12.1899 00:00:00         |  |  |  |
|                                                           | IK Series                   |  |  |  |
|                                                           | With Buzzer                 |  |  |  |
| Min Hour                                                  | 10000                       |  |  |  |
| Heat resistant, clear vision Polycarbonate signal modules |                             |  |  |  |
|                                                           |                             |  |  |  |