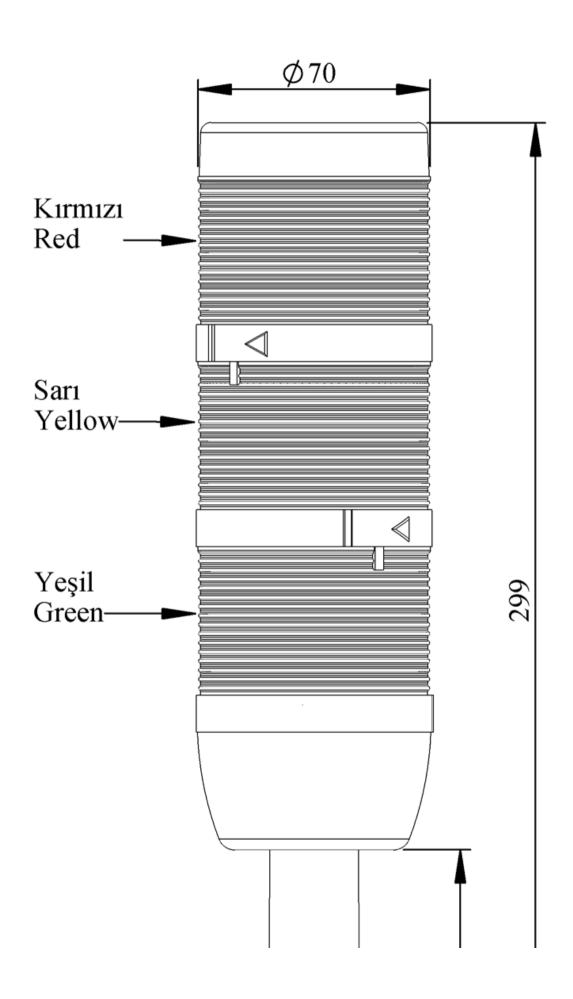

| IK73L024XM01E              |                          |                                         |  |  |
|----------------------------|--------------------------|-----------------------------------------|--|--|
| Weight (Gross with Carton) | Gr                       | 343                                     |  |  |
| Bulb Type                  |                          | LED                                     |  |  |
| Operational Frequency      |                          | 50 Hz                                   |  |  |
| Operational Voltage        |                          | 24V AC/DC                               |  |  |
| Product                    |                          | LED Tower 70mm                          |  |  |
| Mounting                   |                          | 110mm Plastic Tube and Base with Etange |  |  |
| Color                      |                          | Three Level                             |  |  |
| Power Consumption          |                          | 3W                                      |  |  |
| Insulation Voltage         | Ui                       | 300V                                    |  |  |
| Operating Temperature      |                          | -25 °C /+70 °C                          |  |  |
| Protection Degree          |                          | IP65                                    |  |  |
| Cable Section              |                          | 0,75-1,5 mm2                            |  |  |
| Screw Torque               |                          | 1,8Nm                                   |  |  |
| Lampholder Type            |                          | BA15S                                   |  |  |
| Production Time            |                          | 31.12.1899 00:00:00                     |  |  |
| Serial                     |                          | IK Series                               |  |  |
| Electrical Life            | Min Hour                 | 10000                                   |  |  |
| Specifications             |                          | on Polycarbonate signal modules         |  |  |
|                            | Modular construction     |                                         |  |  |
|                            | Easy wiring              |                                         |  |  |
|                            | Variety of connection ba | ses                                     |  |  |
| CE E                       |                          |                                         |  |  |