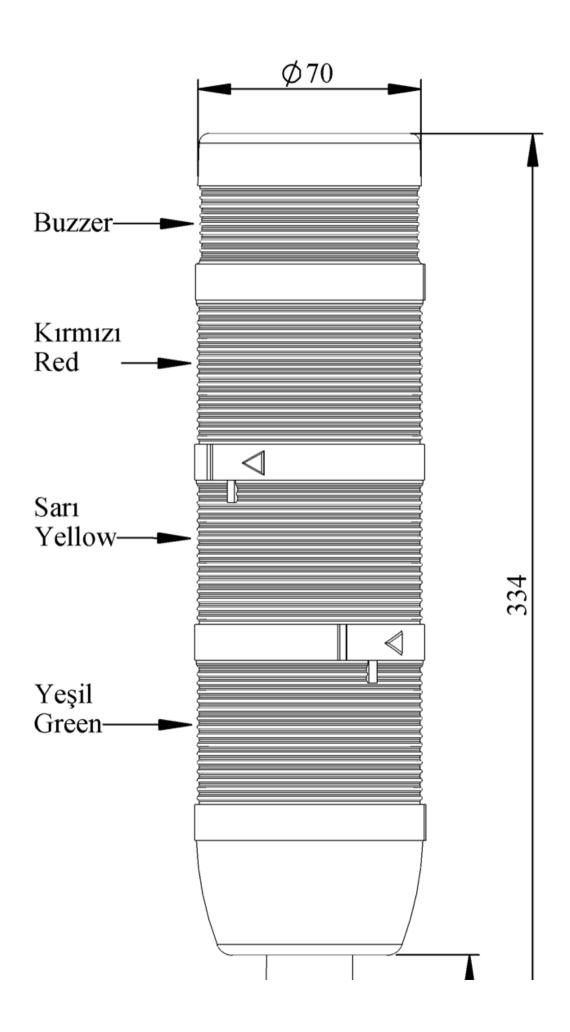

|   |   | ® |
|---|---|---|
|   |   |   |
| ш | ш |   |
|   |   |   |

| IK73F024ZM01                  |                                                           |                             |  |  |
|-------------------------------|-----------------------------------------------------------|-----------------------------|--|--|
| Weight (Gross with<br>Carton) | Gr                                                        | 429                         |  |  |
| Bulb Type                     |                                                           | LED                         |  |  |
| Operational Frequency         |                                                           | 50 Hz                       |  |  |
| Operational Voltage           |                                                           | 24V AC/DC                   |  |  |
| Product                       |                                                           | LED Tower 70mm              |  |  |
| Mounting                      |                                                           | 110mm Plastic Tube and Base |  |  |
| Color                         |                                                           | Four Level                  |  |  |
| Illumination                  |                                                           | Flasher                     |  |  |
| Volume                        |                                                           | 90 dB                       |  |  |
| Power Consumption             |                                                           | 4W                          |  |  |
| Operating Frequency           | On-Off/Hour                                               | 1 Hz                        |  |  |
| Insulation Voltage            | Ui                                                        | 300V                        |  |  |
| <b>Operating Temperature</b>  |                                                           | -25 °C /+70 °C              |  |  |
| Protection Degree             |                                                           | IP40                        |  |  |
| Cable Section                 |                                                           | 0,75-1,5 mm2                |  |  |
| Screw Torque                  |                                                           | 1,8Nm                       |  |  |
| Lampholder Type               |                                                           | BA15S                       |  |  |
| Production Time               |                                                           | 31.12.1899 00:00:00         |  |  |
| Serial                        |                                                           | IK Series                   |  |  |
| Buzzer                        |                                                           | With Buzzer                 |  |  |
| Electrical Life               | Min Hour                                                  | 10000                       |  |  |
| Specifications                | Heat resistant, clear vision Polycarbonate signal modules |                             |  |  |
|                               | Modular construction                                      |                             |  |  |
|                               | Easy wiring                                               |                             |  |  |
|                               | Variety of connection bases                               |                             |  |  |