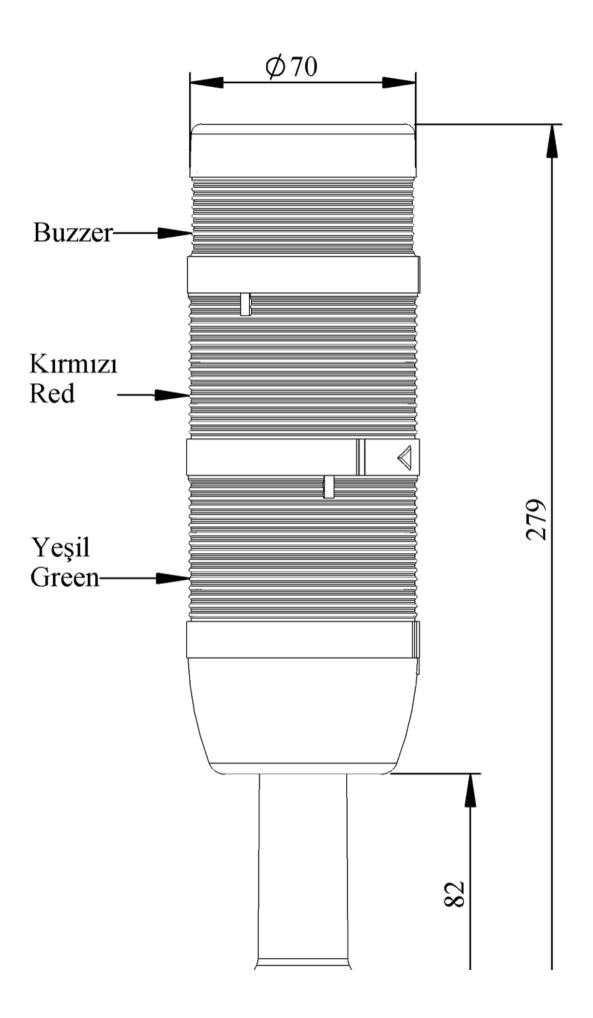

|                               |                                                           | emas®                       |
|-------------------------------|-----------------------------------------------------------|-----------------------------|
|                               |                                                           |                             |
| IK72L220ZM01                  |                                                           |                             |
| Weight (Gross with<br>Carton) | Gr                                                        | 354                         |
| Bulb Type                     |                                                           | LED                         |
| Operational Frequency         |                                                           | 50 Hz                       |
| Operational Voltage           |                                                           | 220V AC                     |
| Product                       |                                                           | LED Tower 70mm              |
| Mounting                      |                                                           | 110mm Plastic Tube and Base |
| Color                         |                                                           | Three Level                 |
| Volume                        |                                                           | 90 dB                       |
| Power Consumption             |                                                           | 2,35W                       |
| Insulation Voltage            | Ui                                                        | 300V                        |
| Operating Temperature         |                                                           | -25 °C /+70 °C              |
| Protection Degree             |                                                           | IP40                        |
| Cable Section                 |                                                           | 0,75-1,5 mm2                |
| Screw Torque                  |                                                           | 1,8Nm                       |
| Lampholder Type               |                                                           | BA15S                       |
| Production Time               |                                                           | 31.12.1899 00:00:00         |
| Serial                        |                                                           | IK Series                   |
| Buzzer                        |                                                           | With Buzzer                 |
| Electrical Life               | Min Hour                                                  | 10000                       |
| Specifications                | Heat resistant, clear vision Polycarbonate signal modules |                             |
|                               | Modular construction                                      |                             |
|                               | Easy wiring                                               |                             |
|                               | Variety of connection                                     | bases                       |
| CE K                          |                                                           |                             |