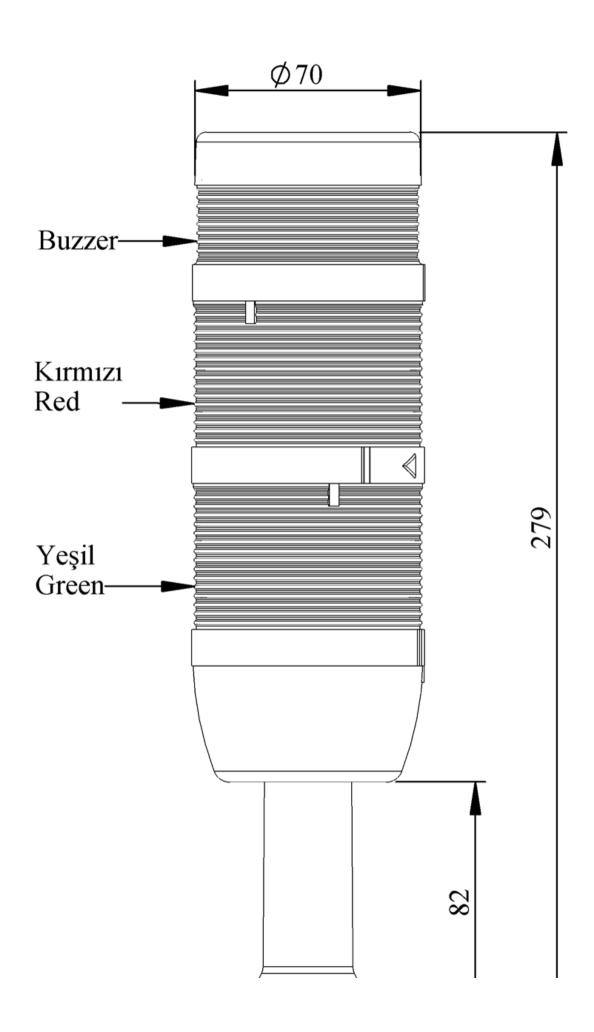

## IK72L024ZM01

Weight (Gross with Carton)

**Bulb Type** 

**Operational Frequency** 

**Operational Voltage** 

Product

Mounting

Color

Volume

**Power Consumption** 

**Insulation Voltage** 

**Operating Temperature** 

**Protection Degree** 

**Cable Section** 

cabic Section

Screw Torque

Lampholder Type

**Production Time** 

Serial

Buzzer

**Electrical Life** 

Specifications

| 3r | 354 |
|----|-----|
| 3r | 354 |

Variety of connection bases

|   |                                                           | LED                         |  |  |  |
|---|-----------------------------------------------------------|-----------------------------|--|--|--|
|   |                                                           | 50 Hz                       |  |  |  |
|   |                                                           | 24V AC/DC                   |  |  |  |
|   |                                                           | LED Tower 70mm              |  |  |  |
|   |                                                           | 110mm Plastic Tube and Base |  |  |  |
|   |                                                           | Three Level                 |  |  |  |
|   |                                                           | 90 dB                       |  |  |  |
|   |                                                           | 3W                          |  |  |  |
|   | Ui                                                        | 300V                        |  |  |  |
| • |                                                           | -25 °C /+70 °C              |  |  |  |
|   |                                                           | IP40                        |  |  |  |
|   |                                                           | 0,75-1,5 mm2                |  |  |  |
|   |                                                           | 1,8Nm                       |  |  |  |
|   |                                                           | BA15S                       |  |  |  |
|   |                                                           | 31.12.1899 00:00:00         |  |  |  |
|   |                                                           | IK Series                   |  |  |  |
|   |                                                           | With Buzzer                 |  |  |  |
|   | Min Hour                                                  | 10000                       |  |  |  |
|   | Heat resistant, clear vision Polycarbonate signal modules |                             |  |  |  |
|   | Modular construction                                      |                             |  |  |  |
|   | Easy wiring                                               |                             |  |  |  |
|   |                                                           |                             |  |  |  |