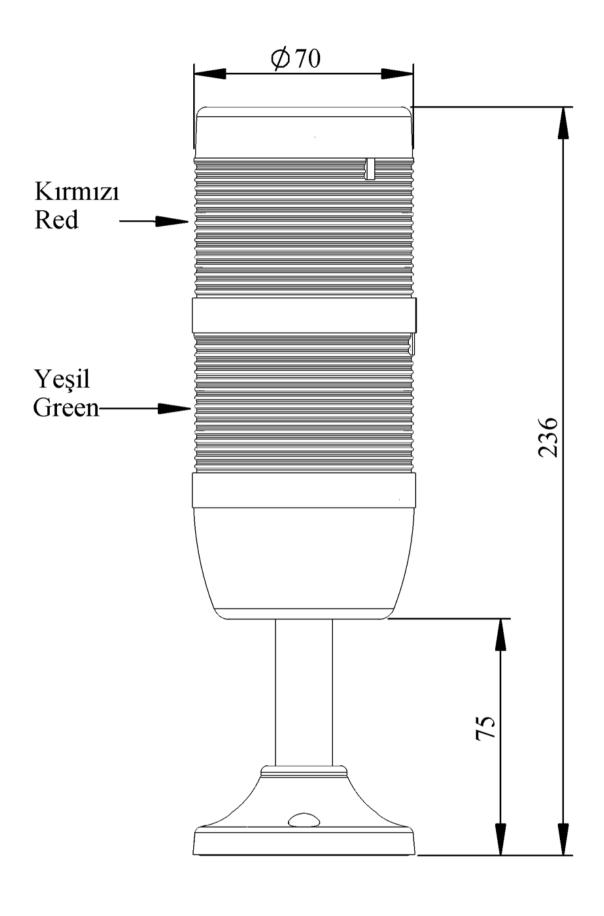

| IK72L024XM03               |                                                           |                         |  |  |  |
|----------------------------|-----------------------------------------------------------|-------------------------|--|--|--|
| Weight (Gross with Carton) | Gr                                                        | 291                     |  |  |  |
| Bulb Type                  |                                                           | LED                     |  |  |  |
| Operational Frequency      |                                                           | 50 Hz                   |  |  |  |
| Operational Voltage        |                                                           | 24V AC/DC               |  |  |  |
| Product                    |                                                           | LED Tower 70mm          |  |  |  |
| Mounting                   |                                                           | 100mm Tube Plastic Base |  |  |  |
| Color                      |                                                           | Two Level               |  |  |  |
| Power Consumption          |                                                           | 2W                      |  |  |  |
| Insulation Voltage         | Ui                                                        | 300V                    |  |  |  |
| Operating Temperature      |                                                           | -25 °C /+70 °C          |  |  |  |
| Protection Degree          |                                                           | IP40                    |  |  |  |
| Cable Section              |                                                           | 0,75-1,5 mm2            |  |  |  |
| Screw Torque               |                                                           | 1,8Nm                   |  |  |  |
| Lampholder Type            |                                                           | BA15S                   |  |  |  |
| Production Time            |                                                           | 31.12.1899 00:00:00     |  |  |  |
| Serial                     |                                                           | IK Series               |  |  |  |
| Electrical Life            | Min Hour                                                  | 10000                   |  |  |  |
| Specifications             | Heat resistant, clear vision Polycarbonate signal modules |                         |  |  |  |
|                            | Modular construction                                      |                         |  |  |  |
|                            | Easy wiring Variety of connection bases                   |                         |  |  |  |
|                            | Variety of connection bases                               |                         |  |  |  |
| CE E                       |                                                           |                         |  |  |  |