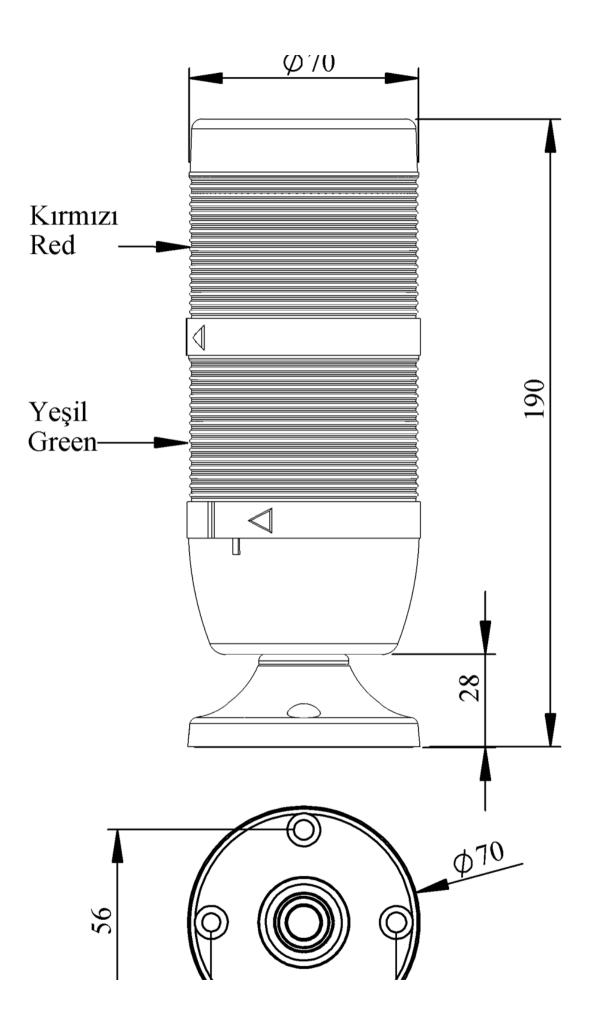

## 

| IK72L024XM02E                |                                                           |                                    |
|------------------------------|-----------------------------------------------------------|------------------------------------|
| Bulb Type                    |                                                           | LED                                |
| <b>Operational Frequency</b> |                                                           | 50 Hz                              |
| Operational Voltage          |                                                           | 24V AC/DC                          |
| Product                      |                                                           | LED Tower 70mm                     |
| Mounting                     |                                                           | 45mm Tube Plastic Base with Etange |
| Color                        |                                                           | Two Level                          |
| Power Consumption            |                                                           | 2W                                 |
| Insulation Voltage           | Ui                                                        | 300V                               |
| Operating Temperature        |                                                           | -25 °C /+70 °C                     |
| Protection Degree            |                                                           | IP65                               |
| Cable Section                |                                                           | 0,75-1,5 mm2                       |
| Screw Torque                 |                                                           | 1,8Nm                              |
| Lampholder Type              |                                                           | BA15S                              |
| Production Time              |                                                           | 31.12.1899 00:00:00                |
| Serial                       |                                                           | IK Series                          |
| Electrical Life              | Min Hour                                                  | 10000                              |
| Specifications               | Heat resistant, clear vision Polycarbonate signal modules |                                    |
|                              | Modular construction                                      |                                    |
|                              | Easy wiring                                               |                                    |
|                              | Variety of connection bases                               |                                    |
| <b>(</b> 6 路                 |                                                           |                                    |