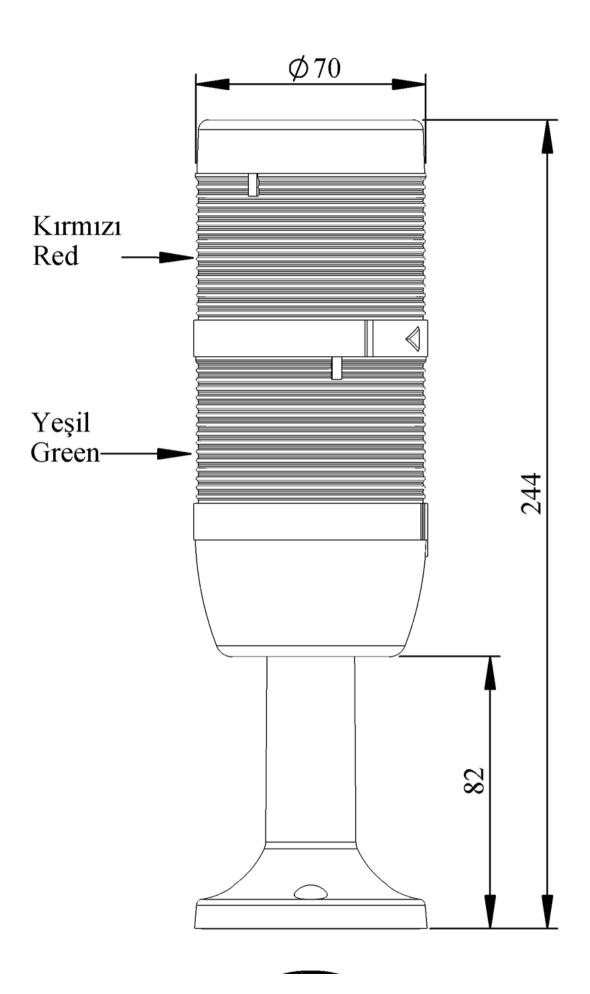

|                                                                          |                          | emes <sup>®</sup>                       |  |  |  |
|--------------------------------------------------------------------------|--------------------------|-----------------------------------------|--|--|--|
|                                                                          |                          |                                         |  |  |  |
|                                                                          |                          |                                         |  |  |  |
|                                                                          |                          |                                         |  |  |  |
|                                                                          |                          |                                         |  |  |  |
|                                                                          |                          |                                         |  |  |  |
|                                                                          |                          |                                         |  |  |  |
|                                                                          |                          |                                         |  |  |  |
|                                                                          |                          |                                         |  |  |  |
|                                                                          |                          |                                         |  |  |  |
| IK72L024XM01E                                                            |                          |                                         |  |  |  |
| Weight (Gross with Carton)                                               | Gr                       | 286                                     |  |  |  |
| Bulb Type                                                                |                          | LED                                     |  |  |  |
| Operational Frequency                                                    |                          | 50 Hz                                   |  |  |  |
| Operational Voltage                                                      |                          | 24V AC/DC                               |  |  |  |
| Product                                                                  |                          | LED Tower 70mm                          |  |  |  |
| Mounting                                                                 |                          | 110mm Plastic Tube and Base with Etange |  |  |  |
| Color                                                                    |                          | Two Level                               |  |  |  |
| Power Consumption                                                        |                          | 2W                                      |  |  |  |
| Insulation Voltage                                                       | Ui                       | 300V                                    |  |  |  |
| Operating Temperature                                                    |                          | -25 °C /+70 °C                          |  |  |  |
| Protection Degree                                                        |                          | IP65                                    |  |  |  |
| Cable Section                                                            |                          | 0,75-1,5 mm2                            |  |  |  |
| Screw Torque                                                             |                          | 1,8Nm                                   |  |  |  |
| Lampholder Type                                                          |                          | BA15S                                   |  |  |  |
| Production Time                                                          |                          | 31.12.1899 00:00:00                     |  |  |  |
| Serial                                                                   |                          | IK Series                               |  |  |  |
| Electrical Life                                                          | Min Hour                 | 10000                                   |  |  |  |
| pecifications  Heat resistant, clear vision Polycarbonate signal modules |                          |                                         |  |  |  |
|                                                                          | Modular construction     |                                         |  |  |  |
|                                                                          | Easy wiring              |                                         |  |  |  |
|                                                                          | Variety of connection ba | ases                                    |  |  |  |
| CE E                                                                     |                          |                                         |  |  |  |