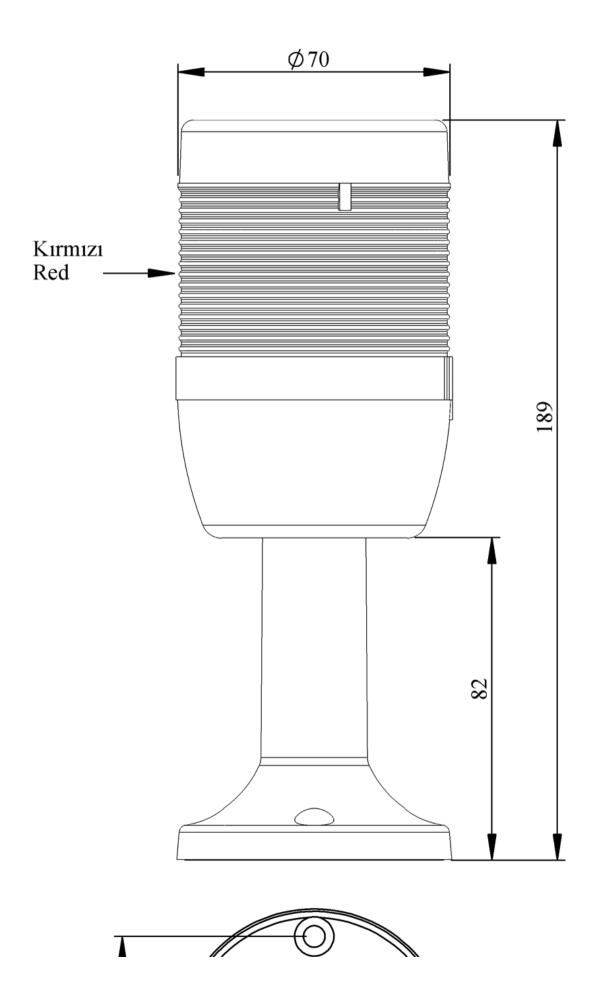

|                               |                          | emes <sup>®</sup>                       |
|-------------------------------|--------------------------|-----------------------------------------|
|                               |                          |                                         |
|                               |                          |                                         |
|                               |                          |                                         |
|                               |                          |                                         |
|                               |                          |                                         |
|                               |                          |                                         |
|                               |                          |                                         |
|                               |                          |                                         |
|                               |                          |                                         |
| IK71L220XM01E                 |                          |                                         |
| Weight (Gross with<br>Carton) | Gr                       | 229                                     |
| Bulb Type                     |                          | LED                                     |
| Operational Frequency         |                          | 50 Hz                                   |
| Operational Voltage           |                          | 220V AC                                 |
| Product                       |                          | LED Tower 70mm                          |
| Mounting                      |                          | 110mm Plastic Tube and Base with Etange |
| Color                         |                          | Single Level                            |
| Power Consumption             |                          | 1W                                      |
| Insulation Voltage            | Ui                       | 300V                                    |
| Operating Temperature         |                          | -25 °C /+70 °C                          |
| Protection Degree             |                          | IP65                                    |
| Cable Section                 |                          | 0,75-1,5 mm2                            |
| Screw Torque                  |                          | 1,8Nm                                   |
| Lampholder Type               |                          | BA15S                                   |
| Production Time               |                          | 31.12.1899 00:00:00                     |
| Serial                        |                          | IK Series                               |
| Electrical Life               | Min Hour                 | 10000                                   |
| Specifications                |                          | on Polycarbonate signal modules         |
|                               | Modular construction     |                                         |
|                               | Easy wiring              |                                         |
|                               | Variety of connection ba | ases                                    |
| CE FR                         |                          |                                         |