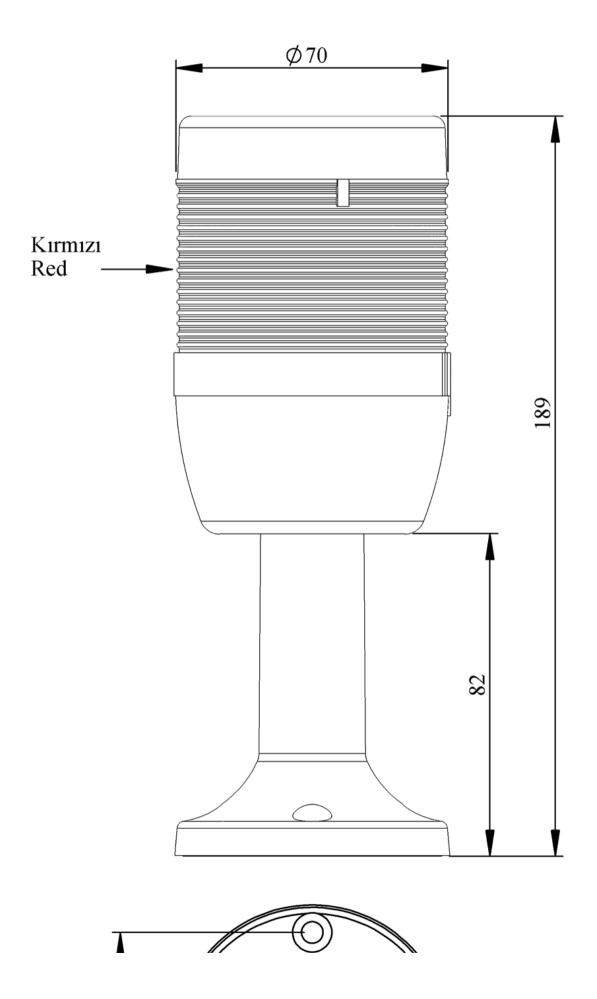

|                               |                                                           | emas®                       |
|-------------------------------|-----------------------------------------------------------|-----------------------------|
|                               |                                                           |                             |
| IK71L220XM01                  |                                                           |                             |
| Weight (Gross with<br>Carton) | Gr                                                        | 228                         |
| Bulb Type                     |                                                           | LED                         |
| <b>Operational Frequency</b>  |                                                           | 50 Hz                       |
| Operational Voltage           |                                                           | 220V AC                     |
| Product                       |                                                           | LED Tower 70mm              |
| Mounting                      |                                                           | 110mm Plastic Tube and Base |
| Color                         |                                                           | Single Level                |
| Power Consumption             |                                                           | 1W                          |
| Insulation Voltage            | Ui                                                        | 300V                        |
| Operating Temperature         |                                                           | -25 °C /+70 °C              |
| Protection Degree             |                                                           | IP40                        |
| Cable Section                 |                                                           | 0,75-1,5 mm2                |
| Screw Torque                  |                                                           | 1,8Nm                       |
| Lampholder Type               |                                                           | BA15S                       |
| Production Time               |                                                           | 31.12.1899 00:00:00         |
| Serial                        |                                                           | IK Series                   |
| Electrical Life               | Min Hour                                                  | 10000                       |
| Specifications                | Heat resistant, clear vision Polycarbonate signal modules |                             |
|                               | Modular construction                                      |                             |
|                               | Easy wiring                                               |                             |
| Variety of connection bases   |                                                           | bases                       |
| CE K                          |                                                           |                             |