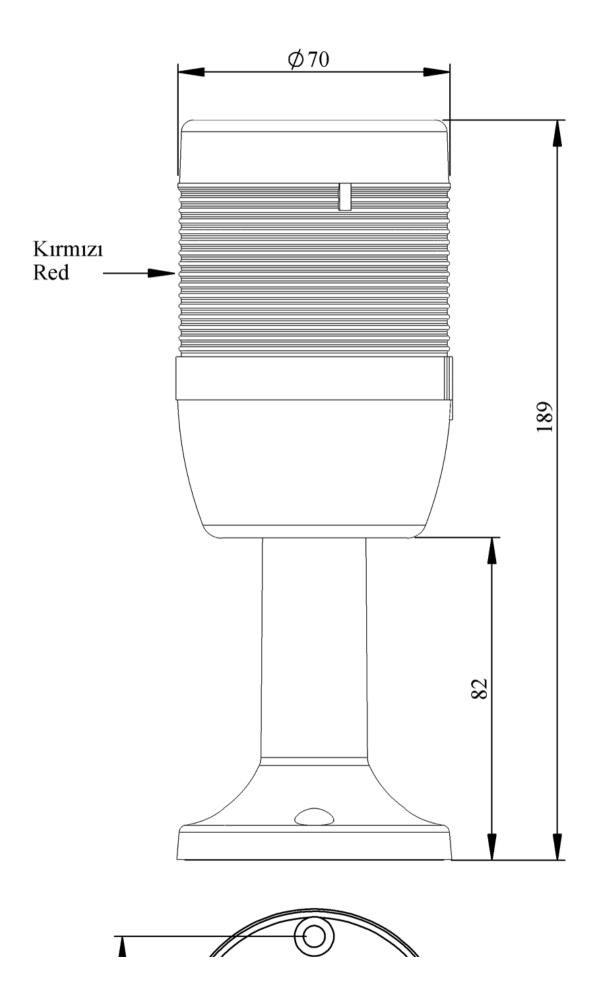

## IK71L024XM01

Weight (Gross with Carton)

**Bulb Type** 

**Operational Frequency** 

Operational Voltage

Product

Mounting

Color

Serial

**Electrical Life** 

Specifications

| Gr | 228 |
|----|-----|
|    |     |

| Gr                                                        | 228                         |  |  |  |
|-----------------------------------------------------------|-----------------------------|--|--|--|
|                                                           | LED                         |  |  |  |
|                                                           | 50 Hz                       |  |  |  |
|                                                           | 24V AC/DC                   |  |  |  |
|                                                           | LED Tower 70mm              |  |  |  |
|                                                           | 110mm Plastic Tube and Base |  |  |  |
|                                                           | Single Level                |  |  |  |
|                                                           | 1W                          |  |  |  |
| Ui                                                        | 300V                        |  |  |  |
| e                                                         | -25 °C /+70 °C              |  |  |  |
|                                                           | IP40                        |  |  |  |
|                                                           | 0,75-1,5 mm2                |  |  |  |
|                                                           | 1,8Nm                       |  |  |  |
|                                                           | BA15S                       |  |  |  |
|                                                           | 31.12.1899 00:00:00         |  |  |  |
|                                                           | IK Series                   |  |  |  |
| Min Hour                                                  | 10000                       |  |  |  |
| Heat resistant, clear vision Polycarbonate signal modules |                             |  |  |  |
| Modular construction                                      |                             |  |  |  |
| Easy wiring                                               |                             |  |  |  |
| Variety of connection bases                               |                             |  |  |  |