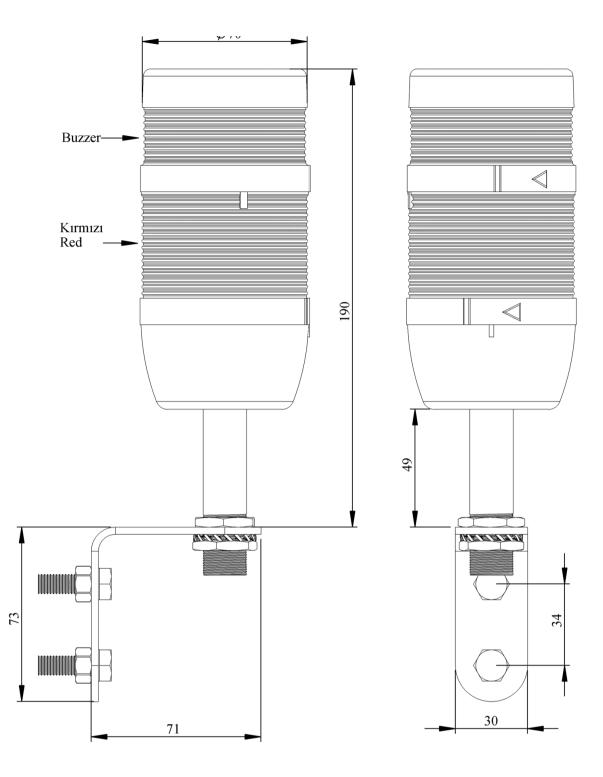

## 

| IK71F220ZD01                                                             |                             |                                  |
|--------------------------------------------------------------------------|-----------------------------|----------------------------------|
| Bulb Type                                                                |                             | LED                              |
| Operational Frequency                                                    |                             | 50 Hz                            |
| Operational Voltage                                                      |                             | 220V AC                          |
| Product                                                                  |                             | LED Tower 70mm                   |
| Mounting                                                                 |                             | Wall (L) Base                    |
| Color                                                                    |                             | Two Level                        |
| Illumination                                                             |                             | Flasher                          |
| Volume                                                                   |                             | 90 dB                            |
| Power Consumption                                                        |                             | 1,35W                            |
| Operating Frequency                                                      | On-Off/Hour                 | 1 Hz                             |
| Insulation Voltage                                                       | Ui                          | 300V                             |
| Operating Temperature                                                    |                             | -25 °C /+70 °C                   |
| Protection Degree                                                        |                             | IP40                             |
| Cable Section                                                            |                             | 0,75-1,5 mm2                     |
| Screw Torque                                                             |                             | 1,8Nm                            |
| Lampholder Type                                                          |                             | BA15S                            |
| Production Time                                                          |                             | 1.11.2021 00:00:00               |
| Serial                                                                   |                             | IK Series                        |
| Buzzer                                                                   |                             | With Buzzer                      |
| Electrical Life                                                          | Min Hour                    | 10000                            |
| Specifications Heat resistant, clear vision Polycarbonate signal modules |                             | ion Polycarbonate signal modules |
|                                                                          | Modular construction        |                                  |
|                                                                          | Easy wiring                 |                                  |
|                                                                          | Variety of connection bases |                                  |
| <b>(</b> ) E                                                             |                             |                                  |